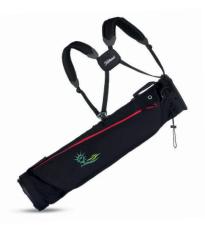

#### **CARRY BAG**

Minimum quantity 12, repeat order 6 Lead-time 3-4 weeks Default logo size 125 mm

**Colour Options** 

#### **CARRY BAG**

Minimum quantity 12, repeat order 6 Lead-time 3-4 weeks Default logo size 125 mm

Colour Options