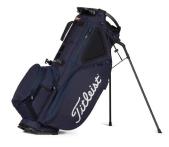

#### PLAYERS 4

Minimum quantity 12, repeat order 6
Lead-time 3-4 weeks
Premium, fully-featured bag
Default logo size 75mm
Default logo size for clothing pocket 125mm wide
(For 2 positions, 2 charges apply)

#### **PLAYERS 4 STADRY**

Minimum quantity 12, repeat order 6
Lead-time 3-4 weeks
Premium, fully-featured bag
Default logo size 75mm

Default logo size for clothing pocket 125mm wide
(For 2 positions, 2 charges apply)