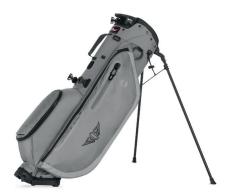

#### PLAYERS 4

Minimum quantity 12, repeat order 6
Lead-time 3-4 weeks
Premium, fully-featured bag
Default logo size 75mm
Default logo size for clothing pocket 125mm wide
(For 2 positions, 2 charges apply)

#### **PLAYERS 4 STADRY**

Minimum quantity 12, repeat order 6
Lead-time 3-4 weeks
Premium, fully-featured bag
Default logo size 75mm

Default logo size for clothing pocket 125mm wide
(For 2 positions, 2 charges apply)