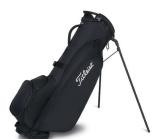

#### PLAYERS 4

Minimum quantity 12, repeat order 6
Lead-time 3-4 weeks
Premium, fully-featured bag
Default logo size 75mm
Default logo size for clothing pocket 125mm wide
(For 2 positions, 2 charges apply)