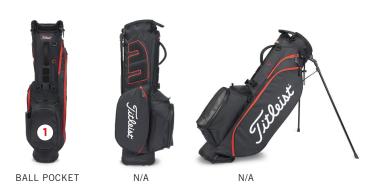

#### STOCK BAG

| SIDE SADDLE   |           |  |  |  |  |
|---------------|-----------|--|--|--|--|
| PREMIUM CARRY | CARRY BAG |  |  |  |  |

#### STOCK BAG BELLY

|             | TOUR BAG   |                      | MIDSIZE BAG |                   |          |  |
|-------------|------------|----------------------|-------------|-------------------|----------|--|
| BALL POCKET |            |                      |             |                   |          |  |
| PREMIUM STA | ND STADRY™ | PREMIUM CART STADRY™ |             | PLAYERS 5 STADRY™ |          |  |
| PLAYERS 4   | STADRY™    | PLAYE                | ERS 4       | PLAYERS           | 4 CARBON |  |
| HYBRID 14   | STADRY™    | CART 14              | STADRY™     | CAR               | T 14     |  |