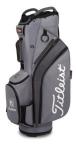

#### PLAYERS 4

Minimum quantity 12, repeat order 6
Lead-time 3-4 weeks
Premium, fully-featured bag
Default logo size 75mm
Default logo size for clothing pocket 125mm wide
(For 2 positions, 2 charges apply)

#### **PLAYERS 4 STADRY**

Minimum quantity 12, repeat order 6
Lead-time 3-4 weeks
Premium, fully-featured bag
Default logo size 75mm

Default logo size for clothing pocket 125mm wide
(For 2 positions, 2 charges apply)