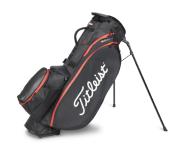

#### PLAYERS 4

Minimum quantity 12, repeat order 6
Lead-time 3-4 weeks
Premium, fully-featured bag
Default logo size 75mm
Default logo size for clothing pocket 125mm wide
(For 2 positions, 2 charges apply)

#### **PLAYERS 4 STADRY**

Minimum quantity 12, repeat order 6
Lead-time 3-4 weeks
Premium, fully-featured bag
Default logo size 75mm

Default logo size for clothing pocket 125mm wide
(For 2 positions, 2 charges apply)