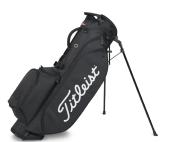

#### **PLAYERS 4 STADRY**

Minimum quantity 12, repeat order 6
Lead-time 3-4 weeks
Premium, fully-featured bag
Default logo size 75mm

Default logo size for clothing pocket 125mm wide
(For 2 positions, 2 charges apply)