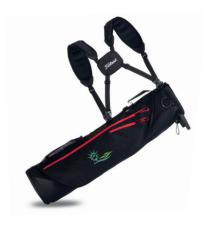

#### **CARRY BAG**

Minimum quantity 12, repeat order 6 Lead-time 3-4 weeks Default logo size 125 mm

**Colour Options** 

#### **CARRY BAG**

Minimum quantity 12, repeat order 6 Lead-time 3-4 weeks Default logo size 125 mm

Colour Options