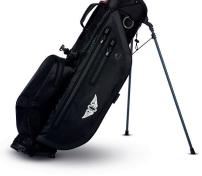

#### **PLAYERS 4 STADRY**

Minimum quantity 12, repeat order 6
Lead-time 3-4 weeks
Premium, fully-featured bag
Default logo size 75mm

Default logo size for clothing pocket 125mm wide
(For 2 positions, 2 charges apply)