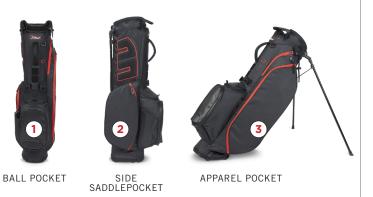

#### **EMBROIDERY POCKET LOCATION**

#### **BLANK BAG**

| ALL 3 POCKETS     |           |  |  |  |  |
|-------------------|-----------|--|--|--|--|
| PLAYERS 4 STADRY™ | PLAYERS 4 |  |  |  |  |