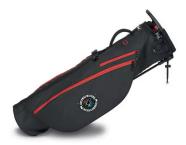

#### **CARRY BAG**

Minimum quantity 12, repeat order 6 Lead-time 3-4 weeks Default logo size 125 mm

**Colour Options** 

#### **CARRY BAG**

Minimum quantity 12, repeat order 6 Lead-time 3-4 weeks Default logo size 125 mm

Colour Options