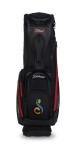

#### STOCK BAG BELLY

|             | TOUR BAG   |                      | MIDSIZE BAG |                   |          |  |
|-------------|------------|----------------------|-------------|-------------------|----------|--|
| BALL POCKET |            |                      |             |                   |          |  |
| PREMIUM STA | ND STADRY™ | PREMIUM CART STADRY™ |             | PLAYERS 5 STADRY™ |          |  |
| PLAYERS 4   | STADRY™    | PLAYE                | ERS 4       | PLAYERS           | 4 CARBON |  |
| HYBRID 14   | STADRY™    | CART 14              | STADRY™     | CAR               | T 14     |  |