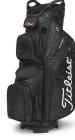

#### PLAYERS 4

Minimum quantity 12, repeat order 6
Lead-time 3-4 weeks
Premium, fully-featured bag
Default logo size 75mm
Default logo size for clothing pocket 125mm wide
(For 2 positions, 2 charges apply)

#### **PLAYERS 4 STADRY**

Minimum quantity 12, repeat order 6
Lead-time 3-4 weeks
Premium, fully-featured bag
Default logo size 75mm

Default logo size for clothing pocket 125mm wide
(For 2 positions, 2 charges apply)