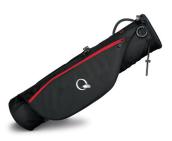

#### **CARRY BAG**

Minimum quantity 12, repeat order 6 Lead-time 3-4 weeks Default logo size 125 mm

**Colour Options** 

#### **CARRY BAG**

Minimum quantity 12, repeat order 6 Lead-time 3-4 weeks Default logo size 125 mm

Colour Options