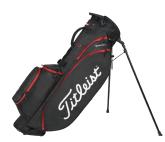

#### PLAYERS 4

Minimum quantity 12, repeat order 6
Lead-time 3-4 weeks
Premium, fully-featured bag
Default logo size 75mm
Default logo size for clothing pocket 125mm wide
(For 2 positions, 2 charges apply)

#### **PLAYERS 4 STADRY**

Minimum quantity 12, repeat order 6
Lead-time 3-4 weeks
Premium, fully-featured bag
Default logo size 75mm

Default logo size for clothing pocket 125mm wide
(For 2 positions, 2 charges apply)