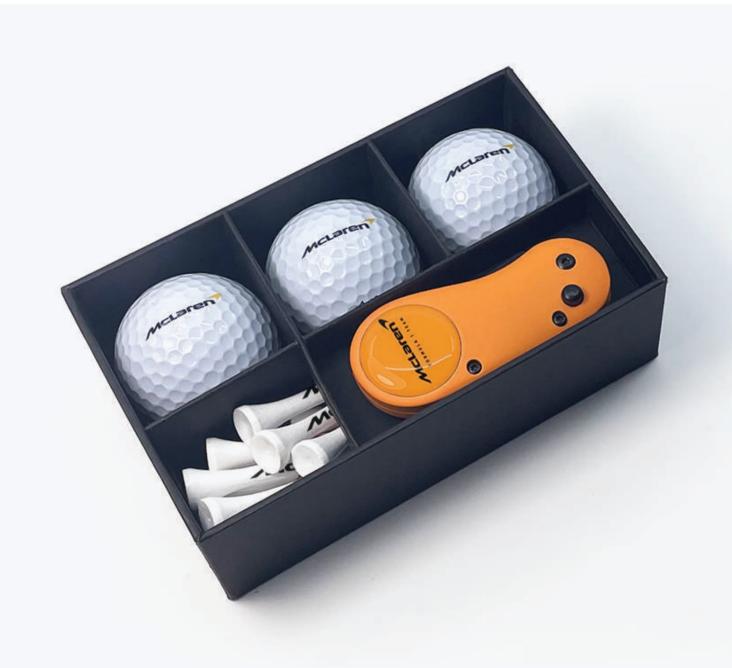

## Flix Pro 2.0 Combo Pack

Code FPCP

#### CONTENTS

12 x 70mm Tees printed up to 3 colours on the shank
3 x Wilson Ultra Golf Balls
1 x Flix Pro 2.0 (available in 10 colours)