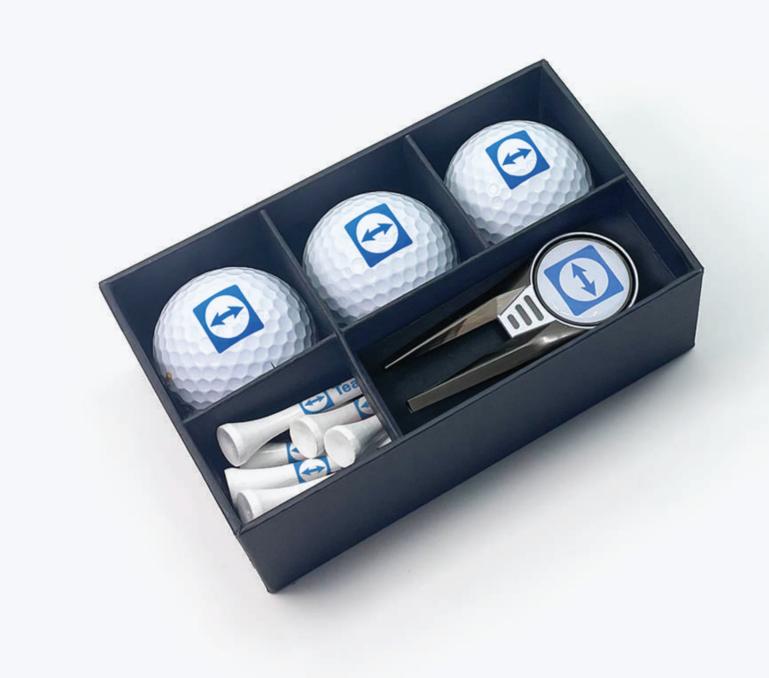

## **Repair Tool Combo Pack**

Code RTCP

#### CONTENTS

12 x 70mm Tees printed up to 3 colours on the shank
3 x Wilson Ultra Golf Balls
1 x Bent Repair Tool (available in 3 colours) & 1 x Black Nickel Ball Marker