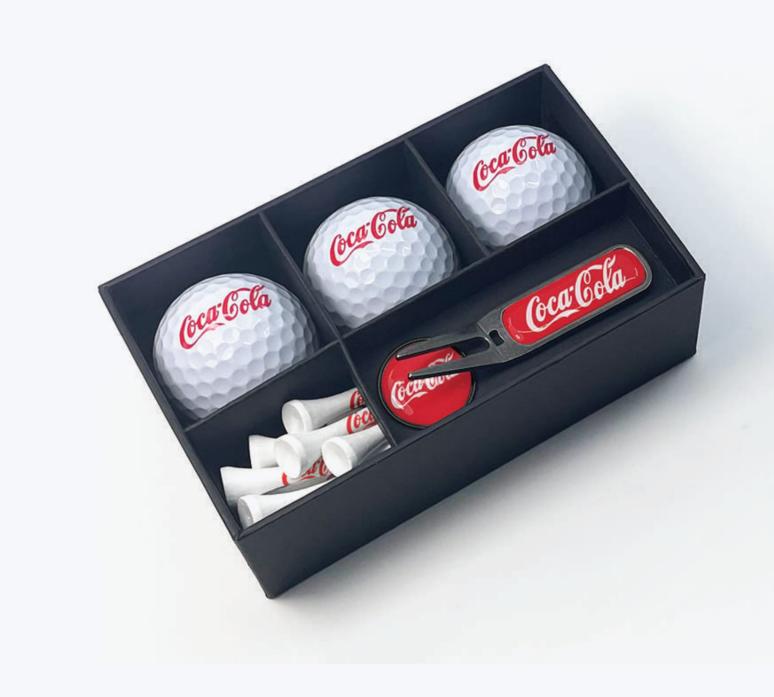

## Geo Combo Pack

Code GEOCP

#### CONTENTS

12 x 70mm Tees printed up to 3 colours on the shank
3 x Wilson Ultra Golf Balls
1 x Geo Repair Tool