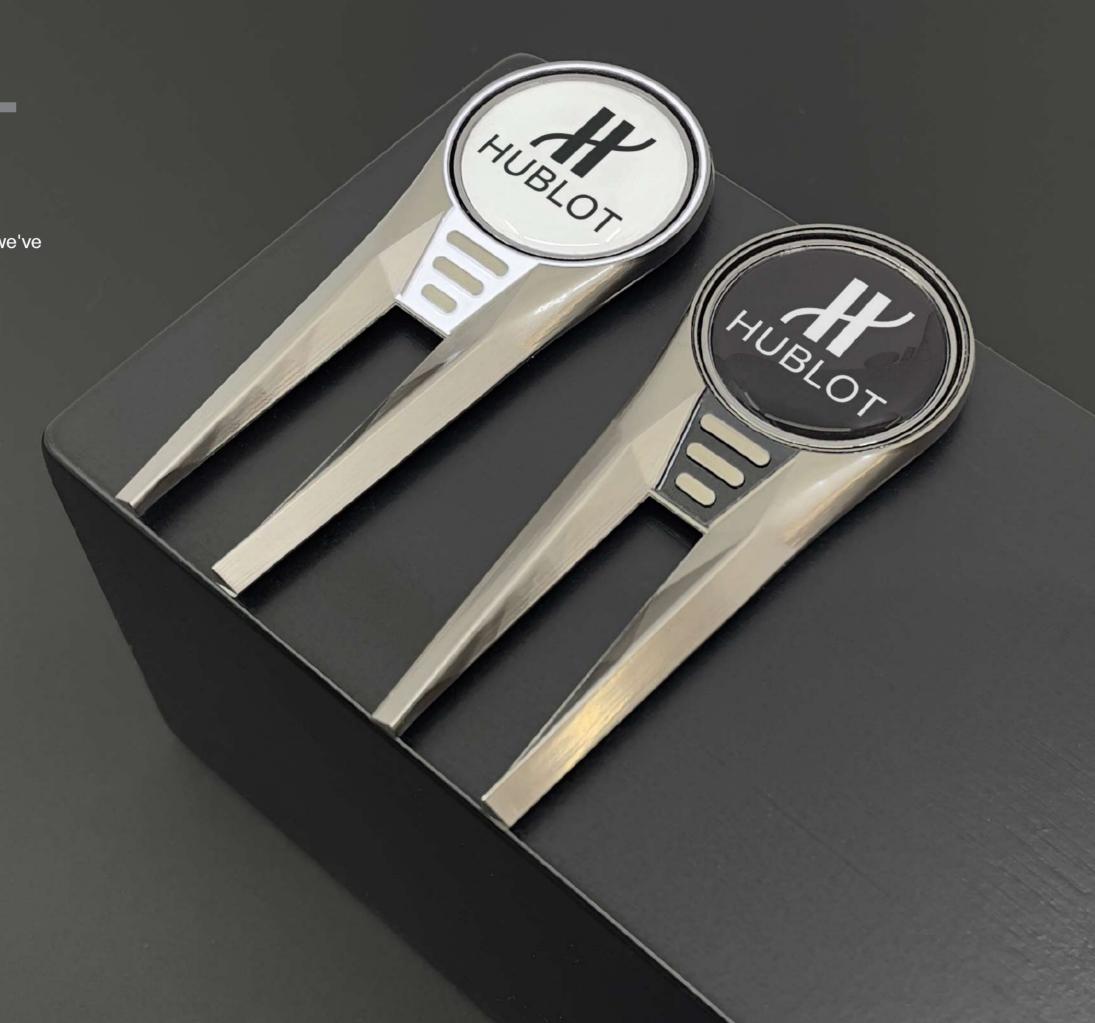

# NEW GEO REPAIR TOOL

Introducing the redesigned Geo Repair Tool, now available in two colour options. Enhancing its established popularity and reliable performance, we've revitalized this essential tool to offer superior functionality and style.