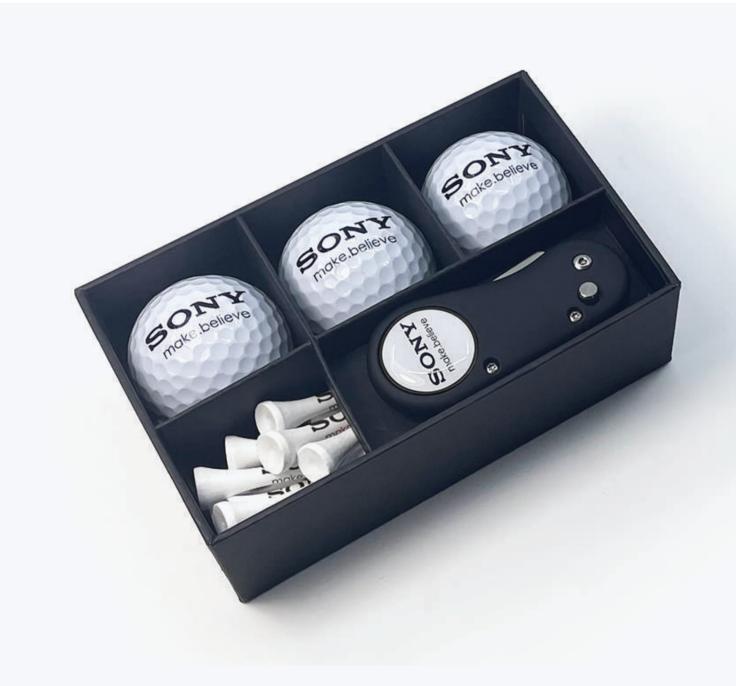

## **Repair Tool Combo Pack**

Code RTCP

#### CONTENTS

12 x 70mm Tees printed up to 3 colours on the shank
3 x Wilson Ultra Golf Balls
1 x Bent Repair Tool (available in 3 colours) & 1 x Black Nickel Ball Marker