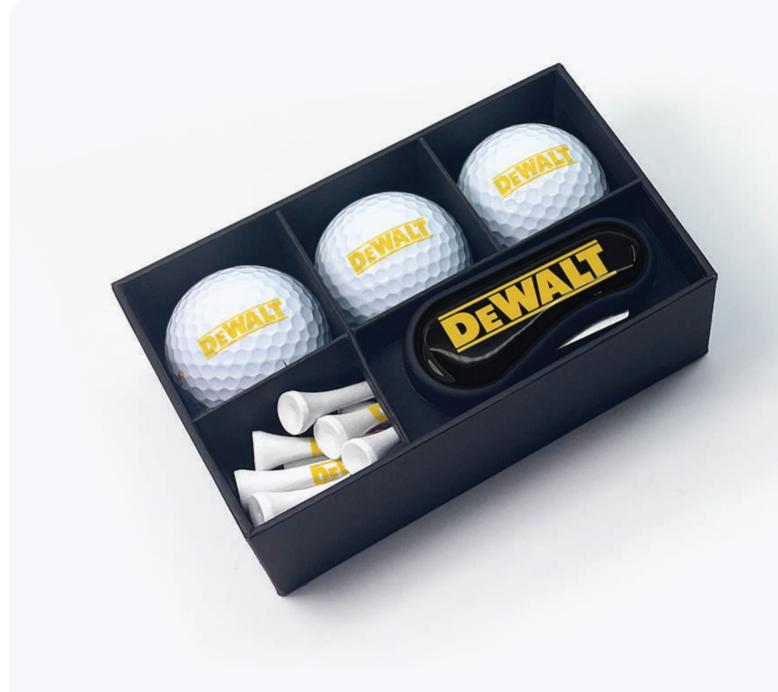

### Flix DS Combo Pack

Code FDSCP

#### CONTENTS

12 x 70mm Tees printed up to 3 colours on the shank
3 x Wilson Ultra Golf Balls
1 x Flix DS (available in 3 colours)