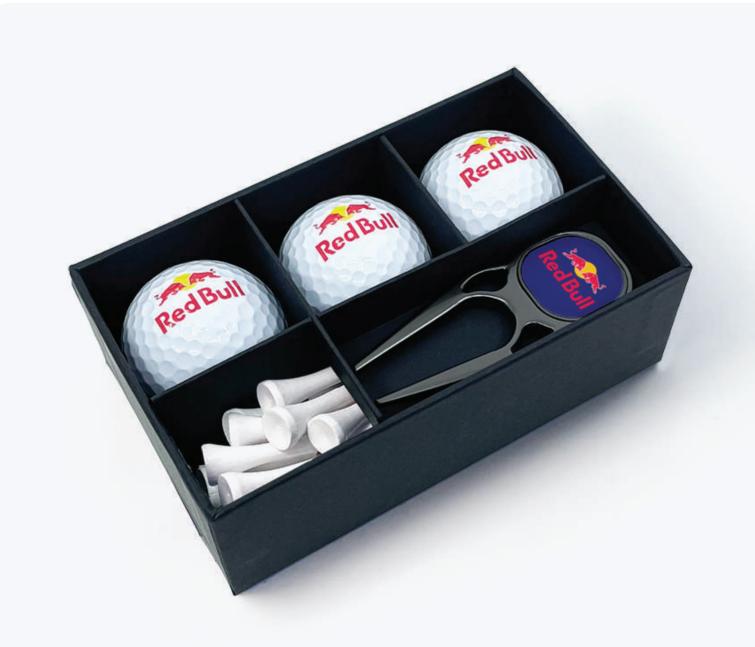

## Geo Combo Pack

Code GEOCP

#### CONTENTS

12 x 70mm Tees printed up to 3 colours on the shank
3 x Wilson Ultra Golf Balls
1 x Geo Repair Tool

# NEW GEO REPAIR TOOL

Introducing the redesigned Geo Repair Tool, now available in two colour options. Enhancing its established popularity and reliable performance, we've revitalized this essential tool to offer superior functionality and style.