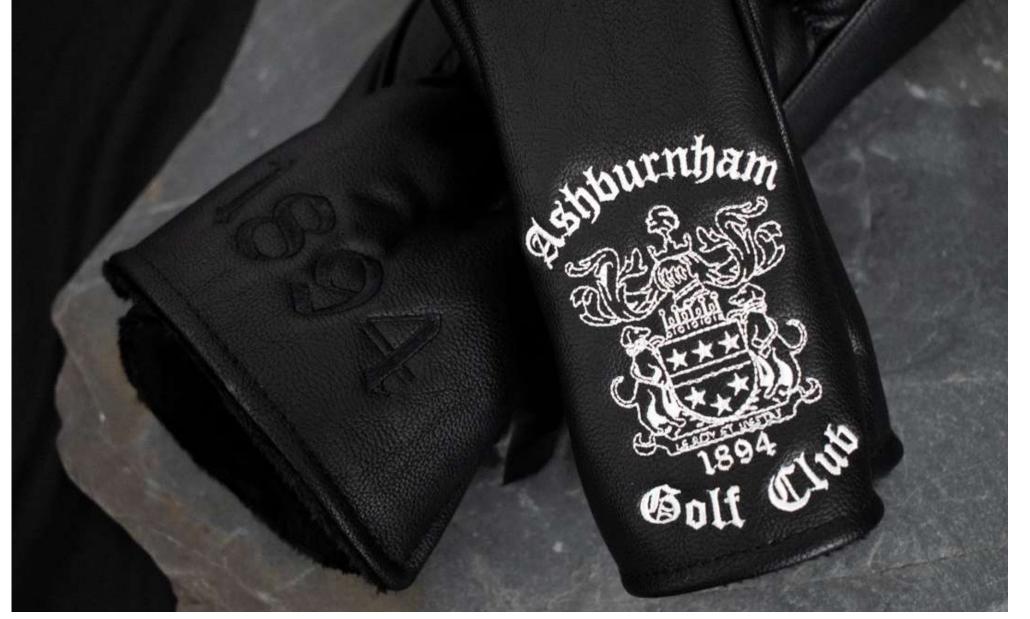

#### The Ashburnham

A large tonal logo place at the top of the head cover with club branding at the base.

Available in Driver, Fairway, Hybrid, all Putter shapes & Alignment stick covers