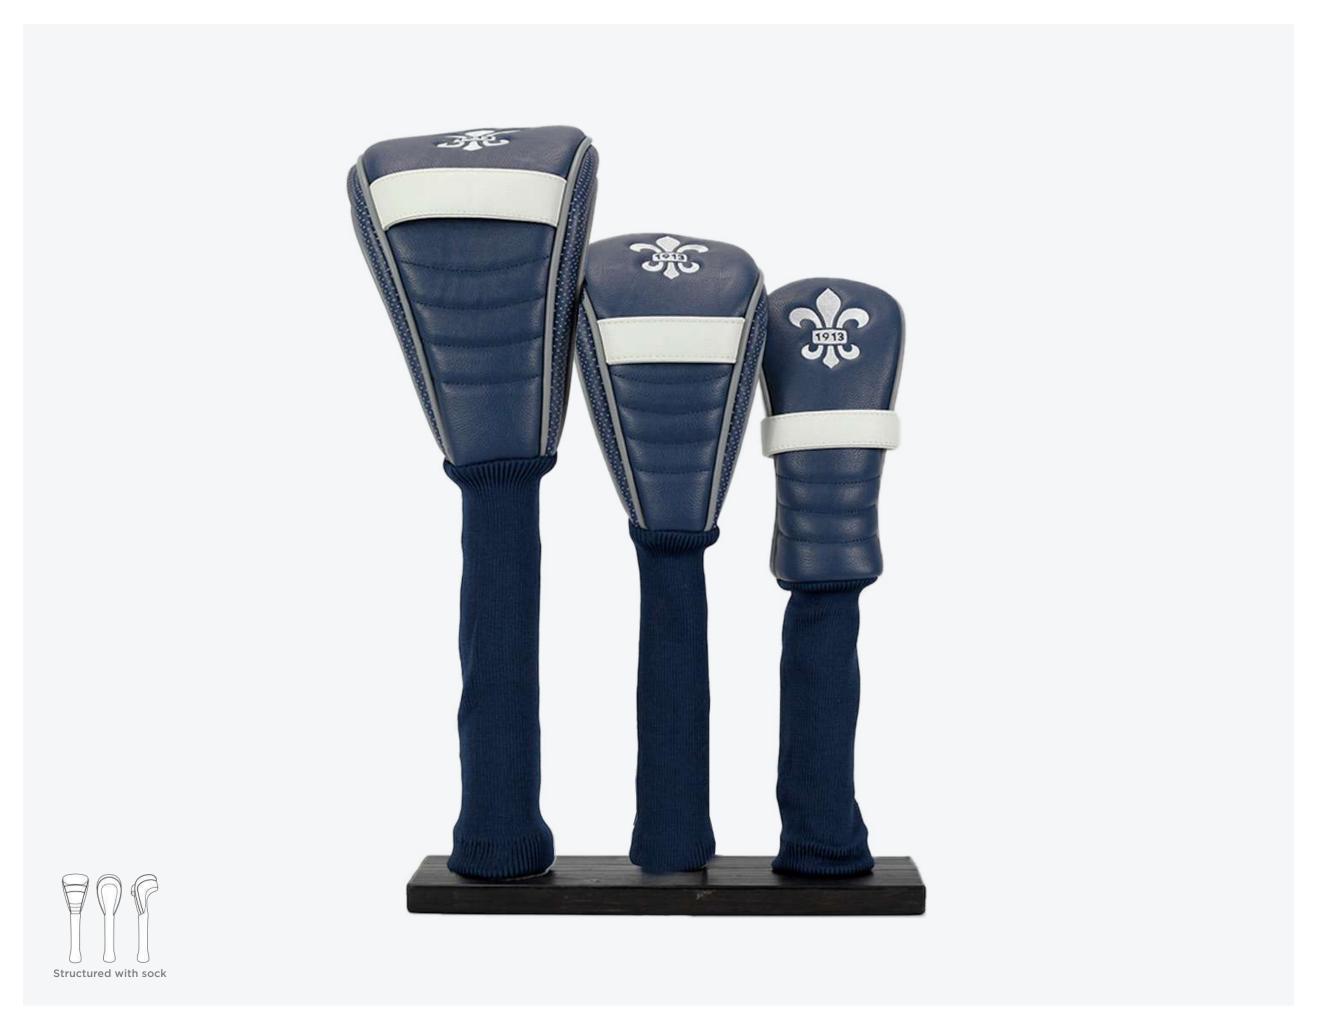

# The Addington A classic shape, that comes with a sock for shaft

protection and a grab handle.

Available in Driver, Fairway, Hybrid, all Putter shapes & Alignment stick covers