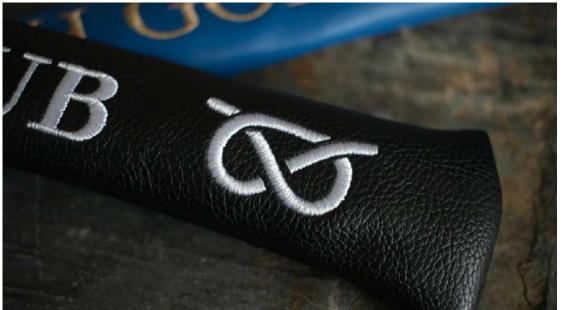

# The Brough Minimal clean sock design with dual branding with

clubs established date adorning the sock.

Available in Driver, Fairway & Hybrid.