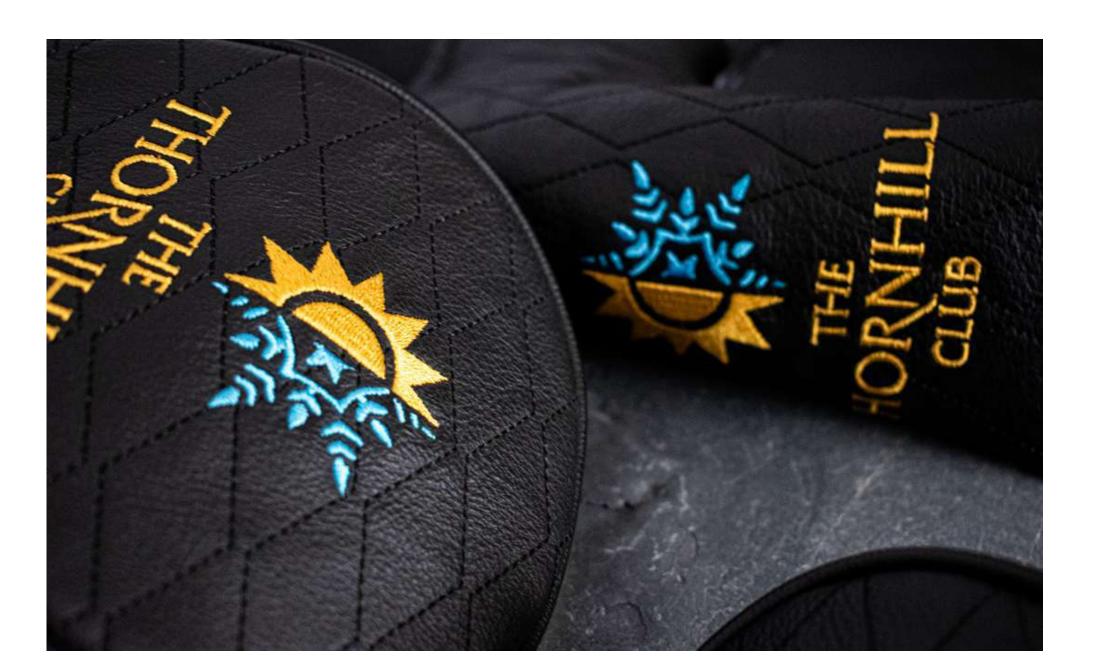

## The Thornhill

A classic clean head cover using high quality leatherette with contemporary stitched pattern.

Available in Driver, Fairway, Hybrid, all Putter shapes & Alignment stick covers

Colours: Custom: