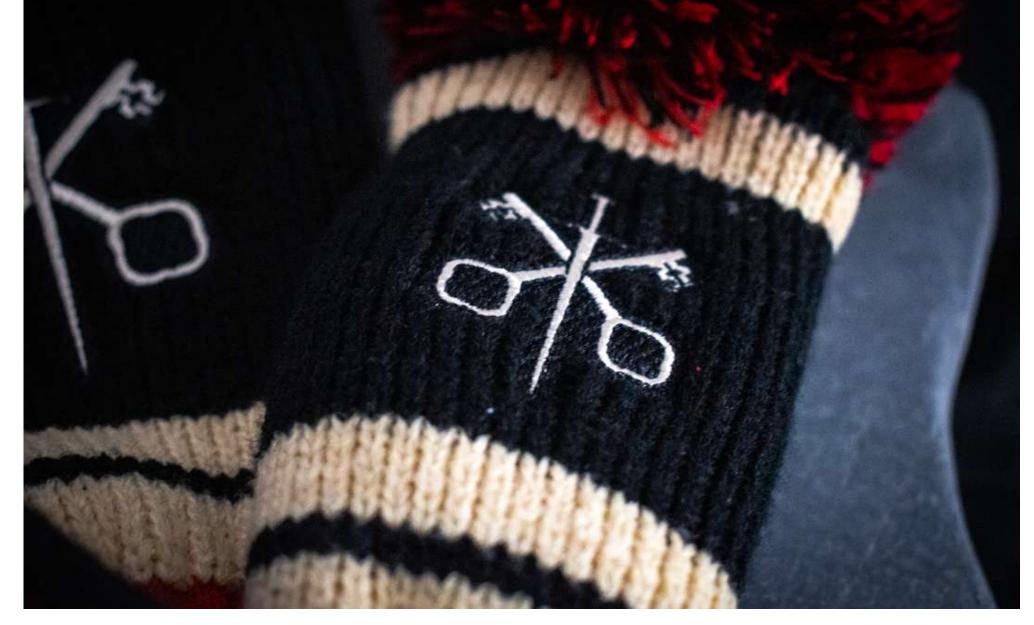

# The Brough Minimal clean sock design with dual branding with

clubs established date adorning the sock.

Available in Driver, Fairway & Hybrid.