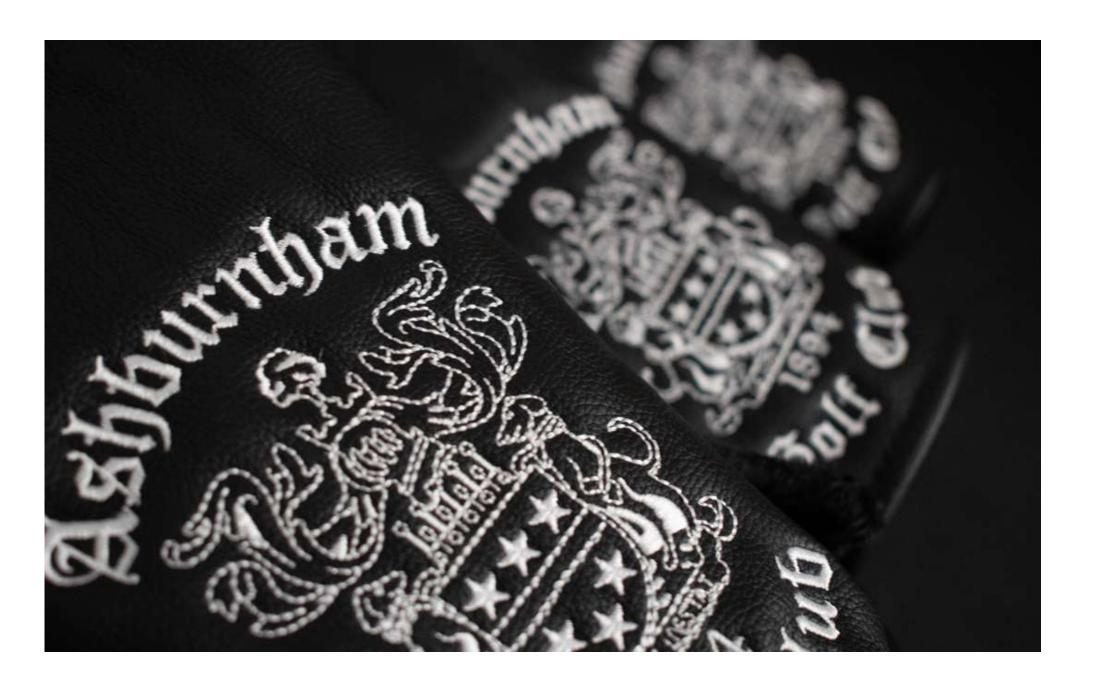

#### The Ashburnham

A large tonal logo place at the top of the head cover with club branding at the base.

Available in Driver, Fairway, Hybrid, all Putter shapes & Alignment stick covers