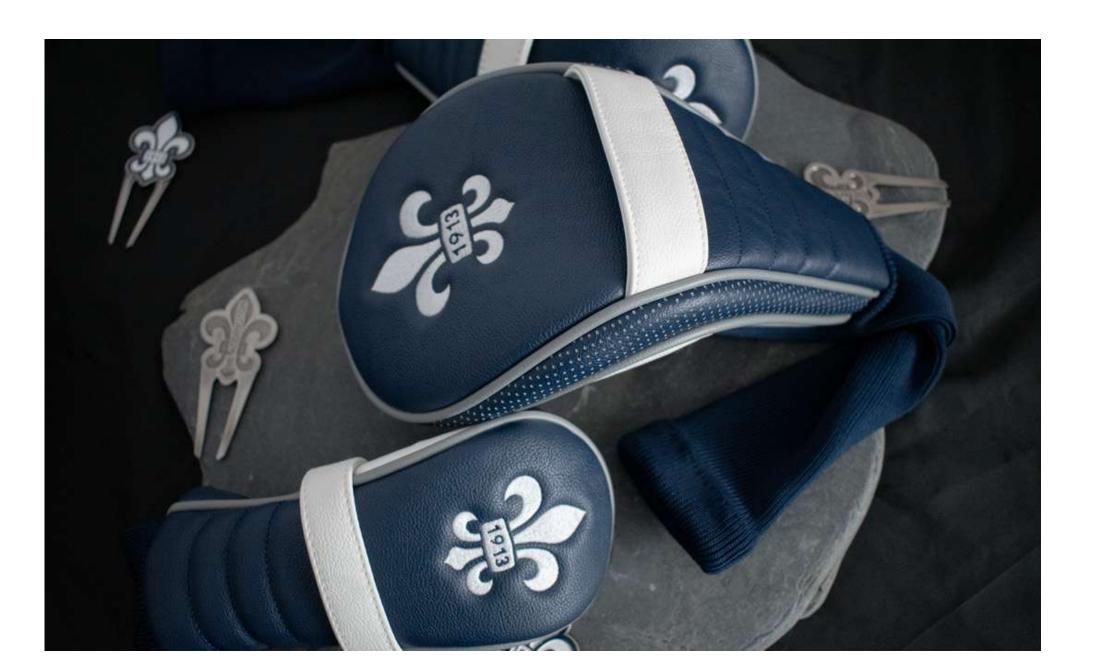

#### The Rivermead

An homage to the home of golf. High quality leatherette adorned with a saltire cross.

Available in Driver, Fairway, Hybrid, all Putter shapes & Alignment stick covers

Colours: Custom: •