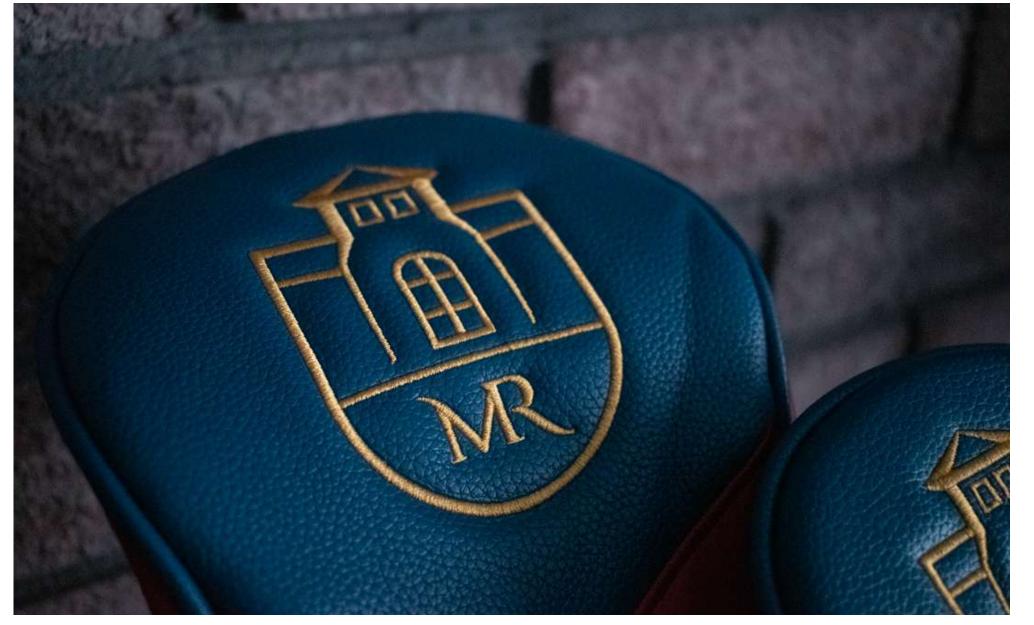

#### The Monte Rei

A diamond harlequin design with duel embroidered logos.

Available in Driver, Fairway, Hybrid, all Putter shapes & Alignment stick covers

Colours: Custom: