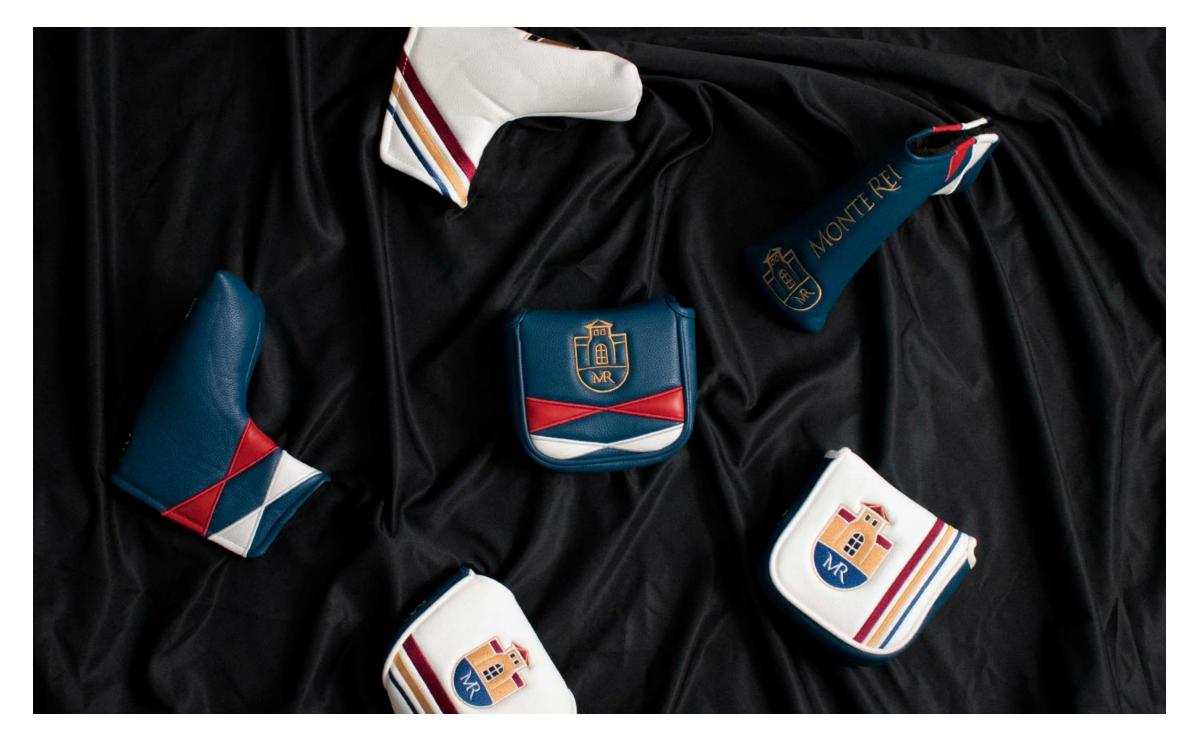

#### The Monte Rei

A diamond harlequin design with duel embroidered logos.

Available in Driver, Fairway, Hybrid, all Putter shapes & Alignment stick covers

Colours: Custom: