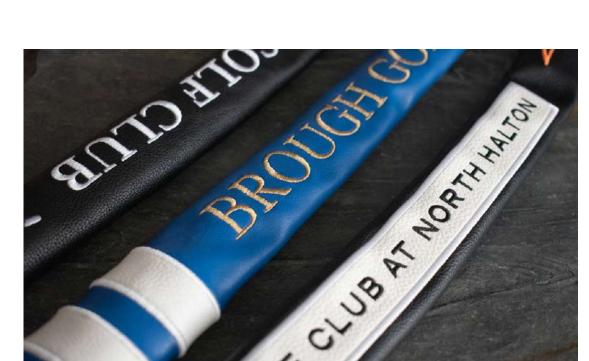

# The Brough Minimal clean sock design with dual branding with

clubs established date adorning the sock.

Available in Driver, Fairway & Hybrid.