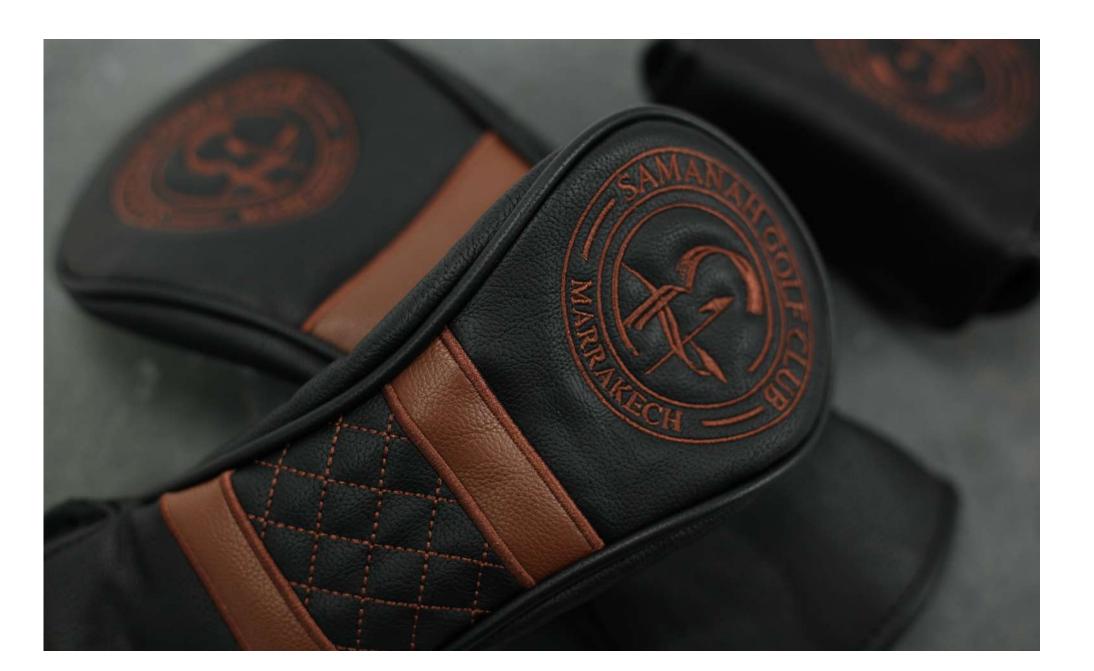

## The Samanah

High quality paneled leatherette design with a quality stitched detail between two panels.

Available in Driver, Fairway, Hybrid, all Putter shapes & Alignment stick covers

Colours: Custom: