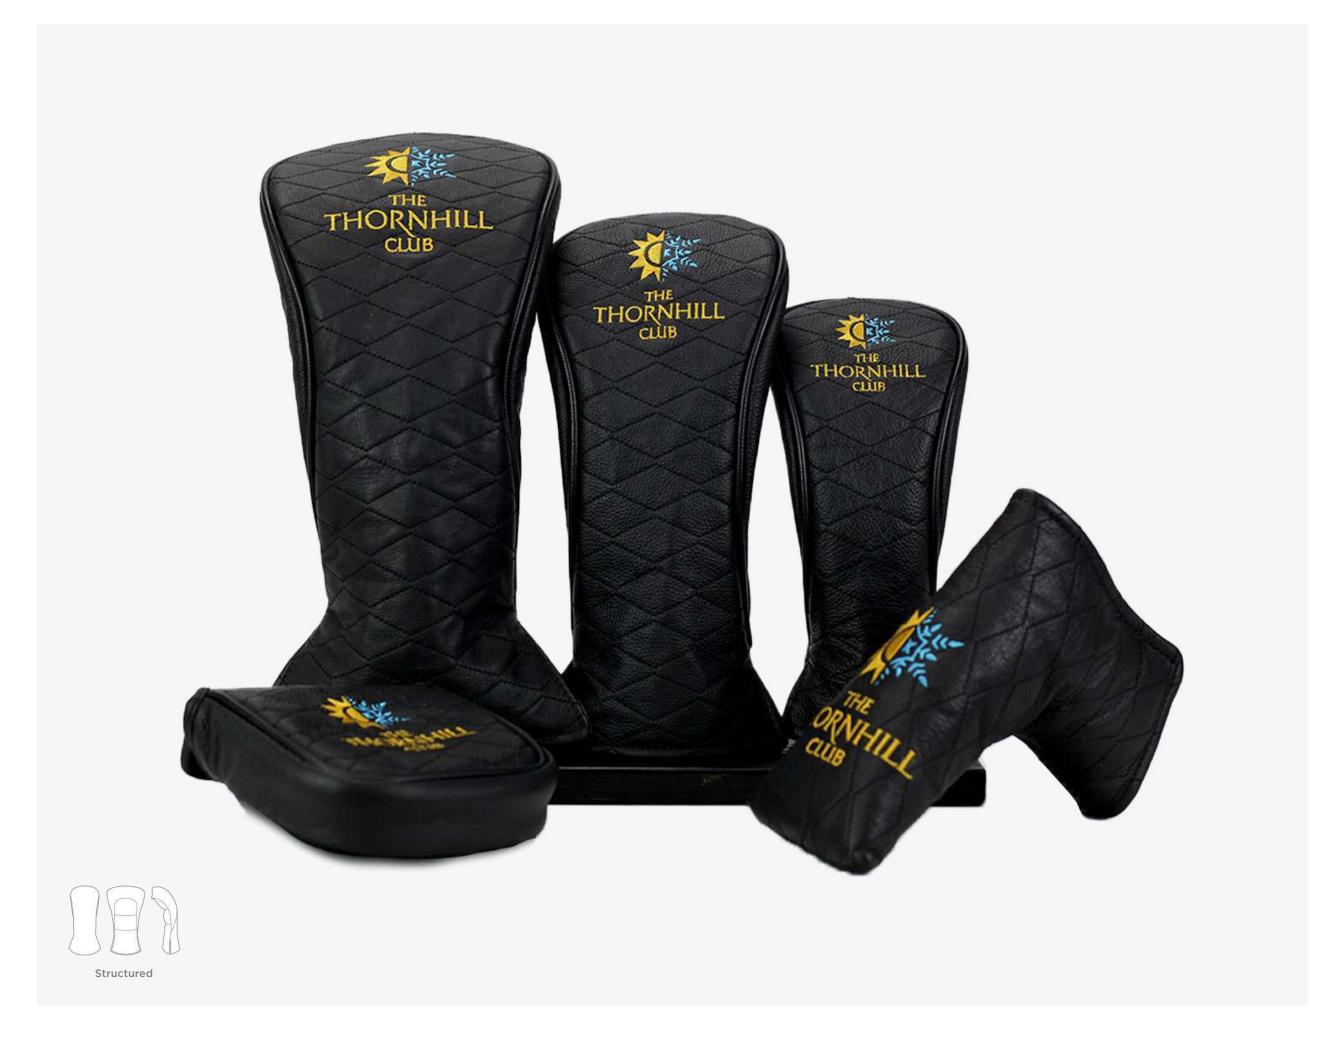

## The Thornhill

A classic clean head cover using high quality leatherette with contemporary stitched pattern.

Available in Driver, Fairway, Hybrid, all Putter shapes & Alignment stick covers

Colours: Custom: