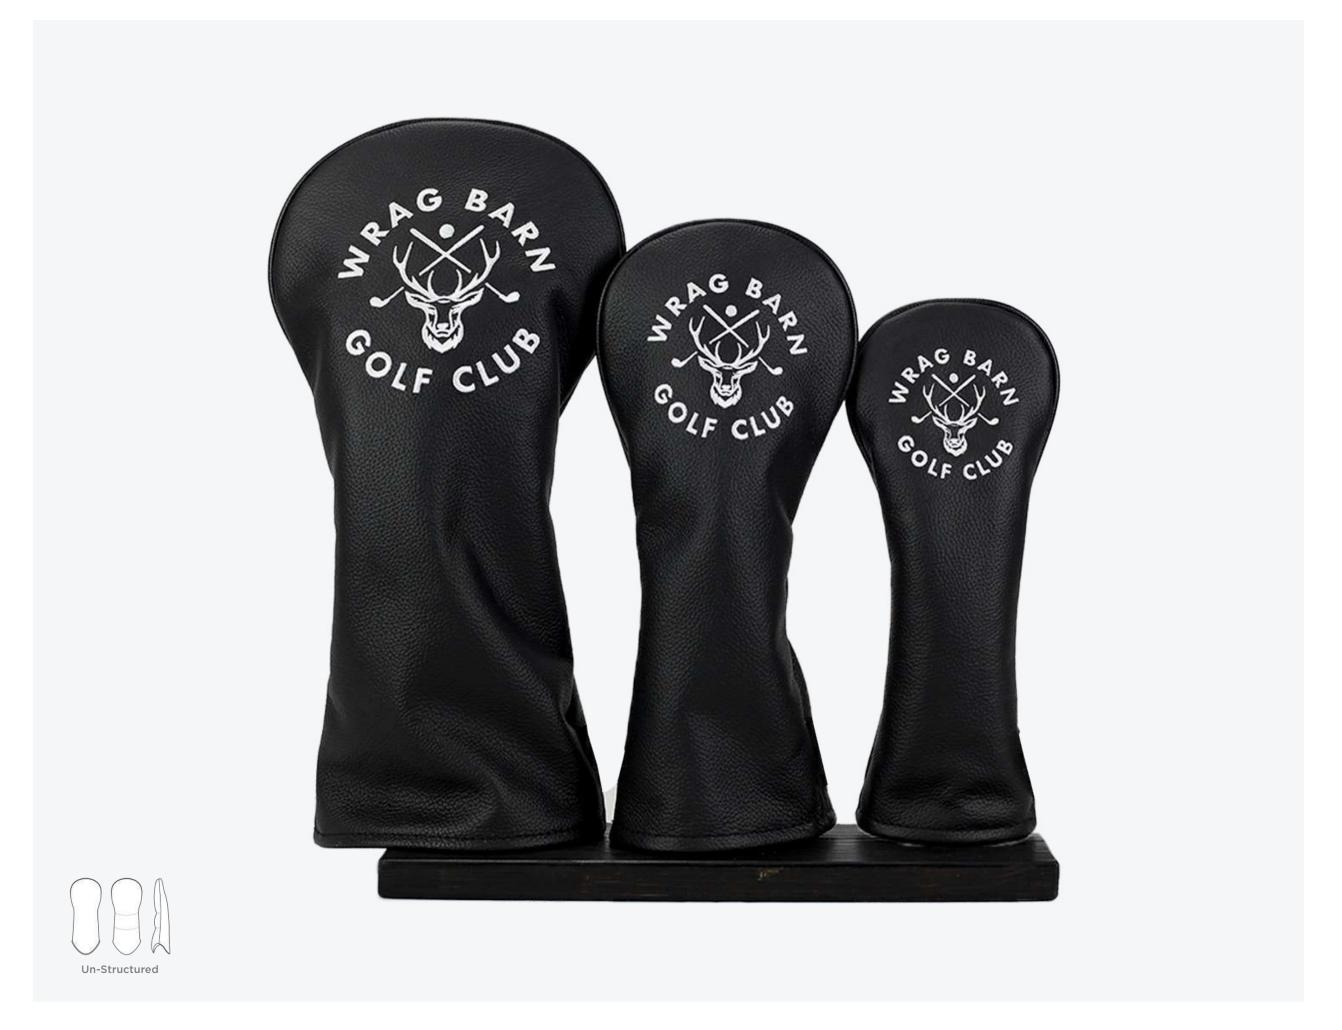

# The Wrag Barn A classic clean head cover using high quality

leatherette.

Available in Driver, Fairway, Hybrid, all Putter shapes & Alignment stick covers