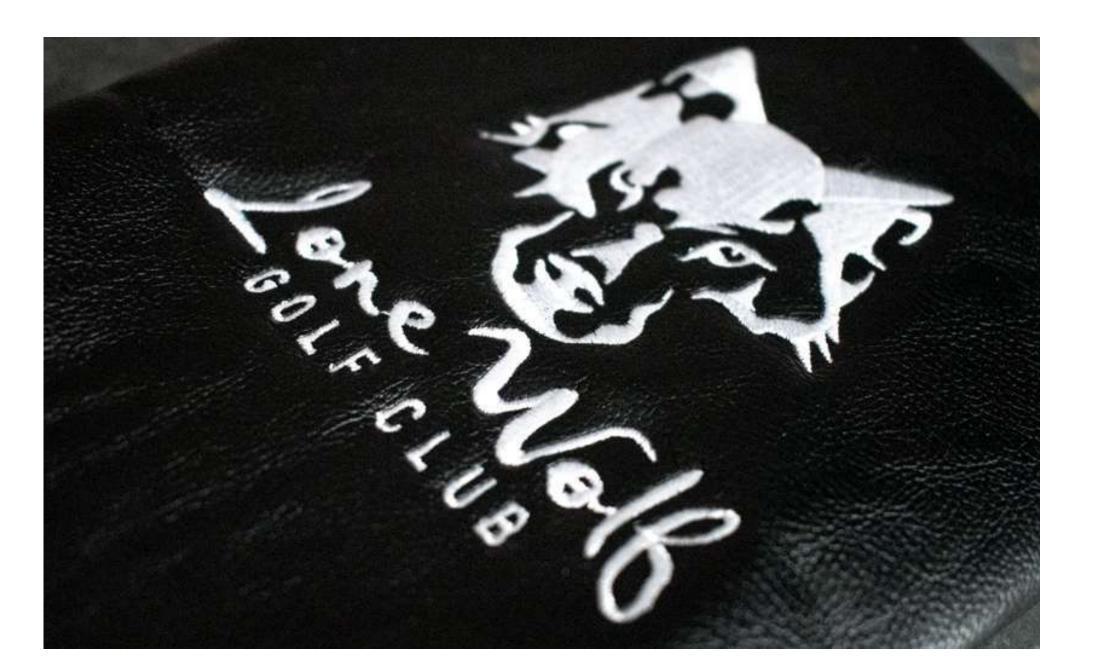

## The Lone Wolf

Angled horizontal panelled leather detail, with an embroidered logo.

Available in Driver, Fairway, Hybrid, all Putter shapes & Alignment stick covers

Colours: Custom: