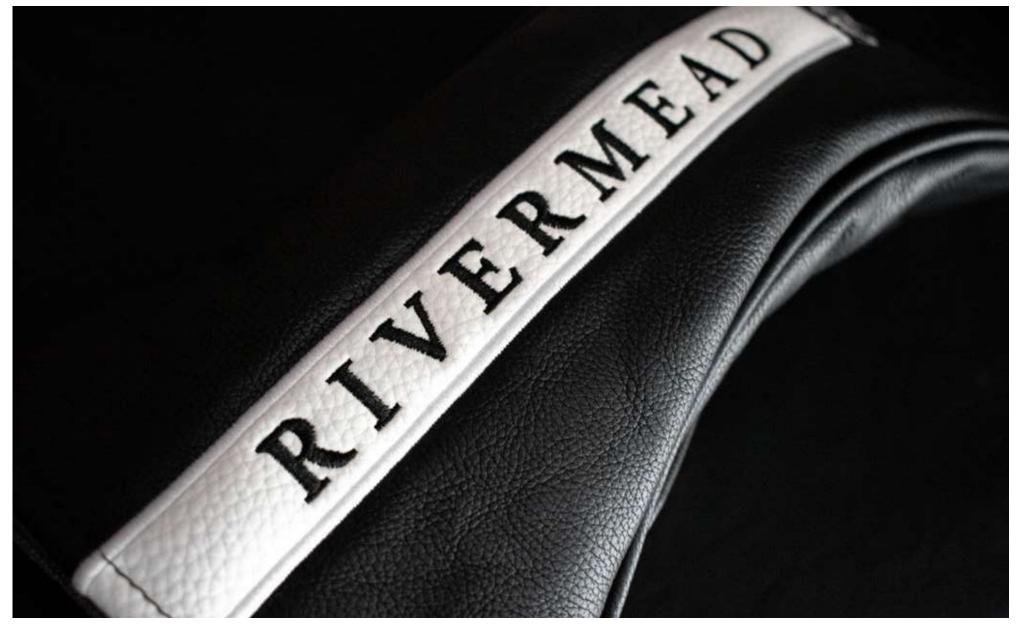

#### The Rivermead

An homage to the home of golf. High quality leatherette adorned with a saltire cross.

Available in Driver, Fairway, Hybrid, all Putter shapes & Alignment stick covers

Colours: Custom: •