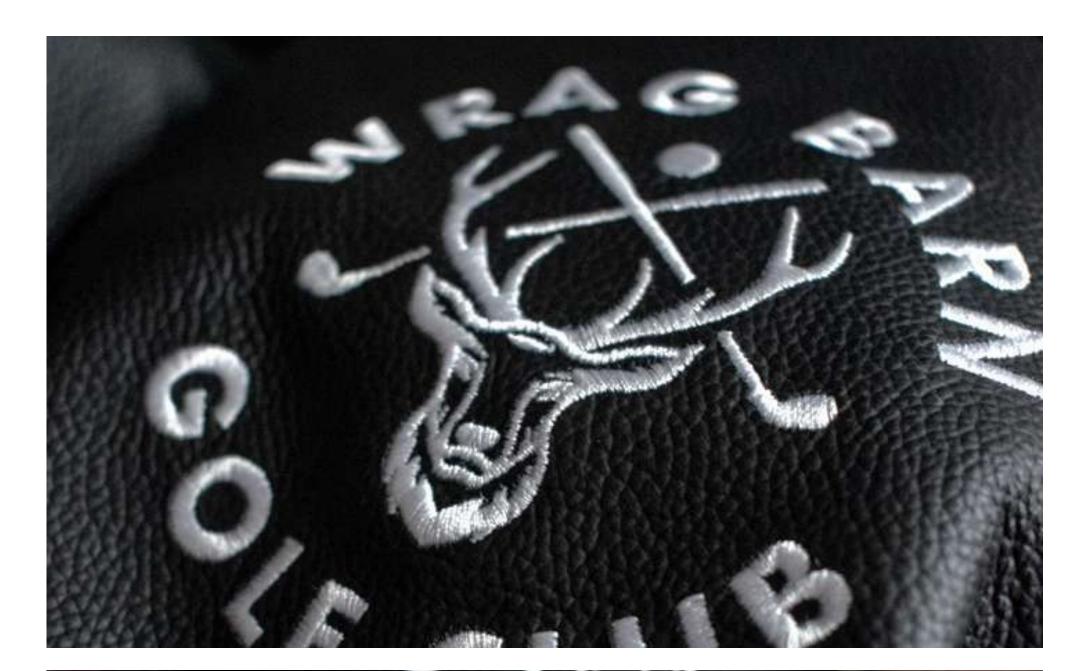

# The Wrag Barn A classic clean head cover using high quality

leatherette.

Available in Driver, Fairway, Hybrid, all Putter shapes & Alignment stick covers