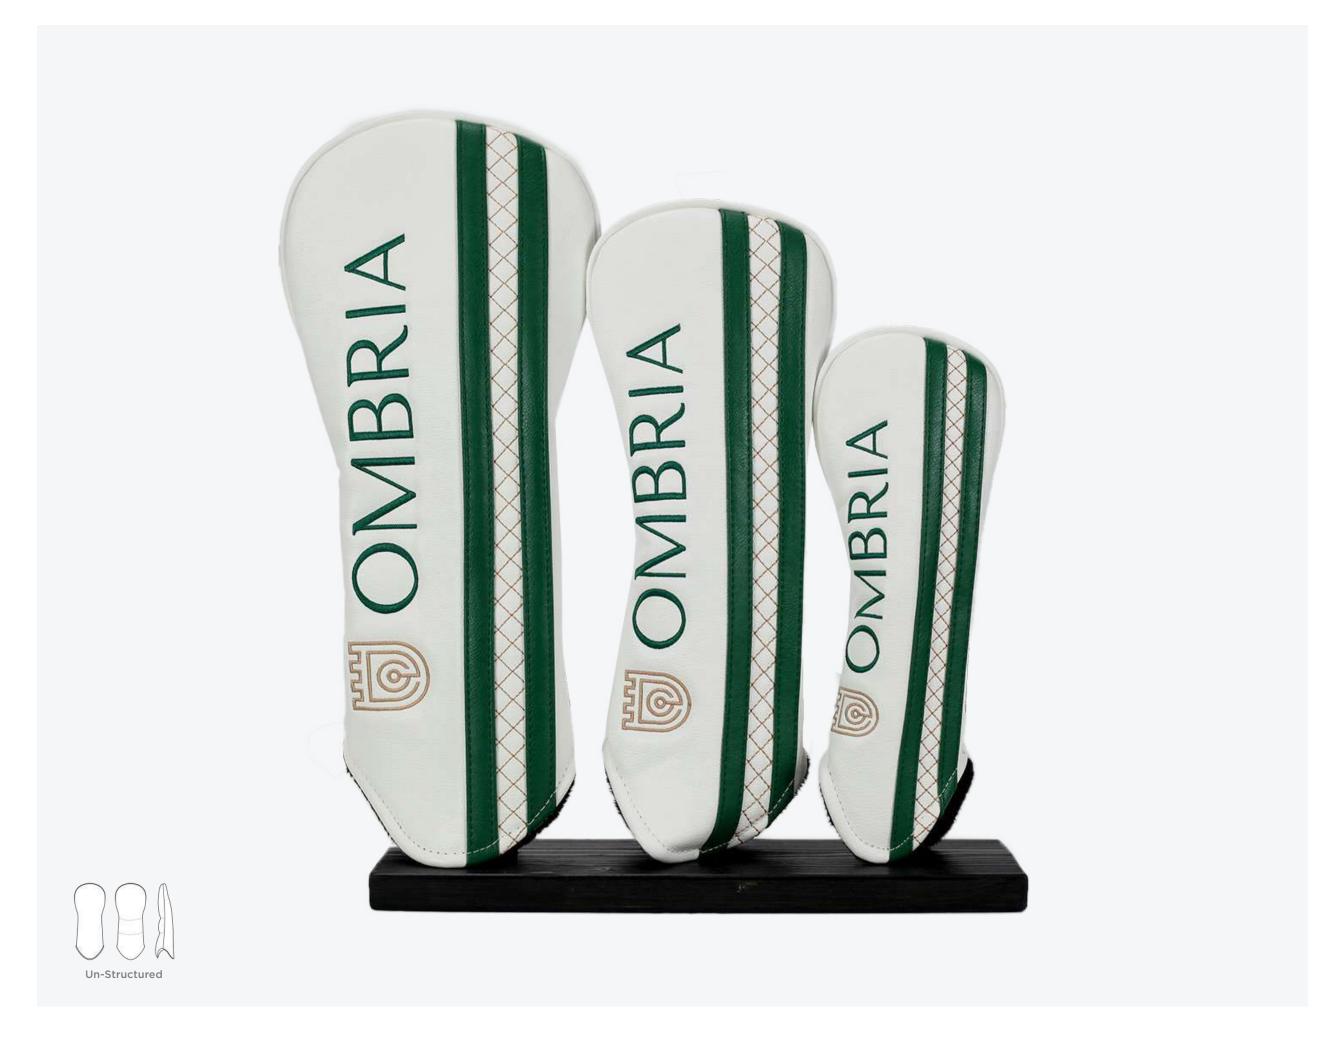

## The Ombria

Vertical striped design, with contrast stitching between each vertical.

Available in Driver, Fairway, Hybrid, all Putter shapes & Alignment stick covers

Colours: Custom: •