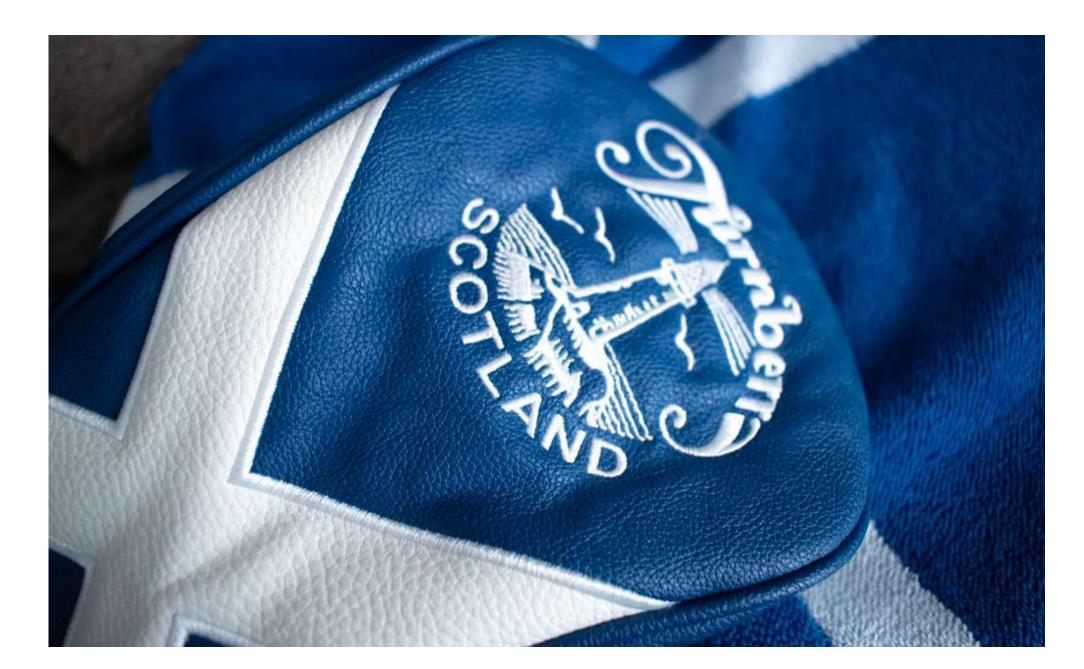

## The Saltire

An homage to the home of golf. High quality leatherette adorned with a saltire cross.

Available in Driver, Fairway, Hybrid, all Putter shapes & Alignment stick covers

Colours: Custom: