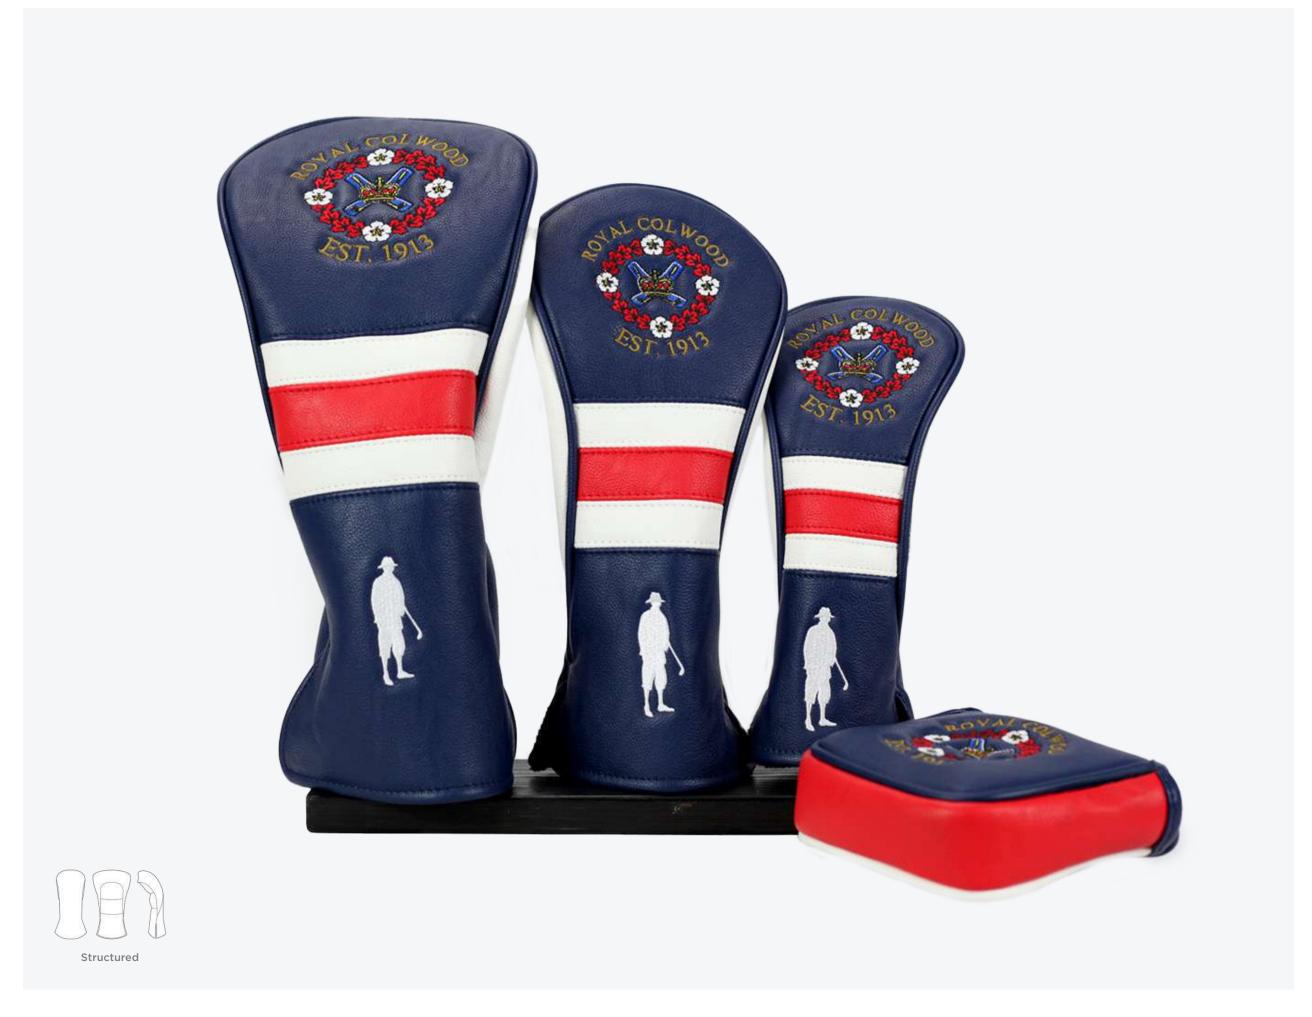

# The Royal Colwood Striped paneled design with a solid background

with two branding locations.

Available in Driver, Fairway, Hybrid, all Putter shapes & Alignment stick covers

Colours: Custom: 🜖