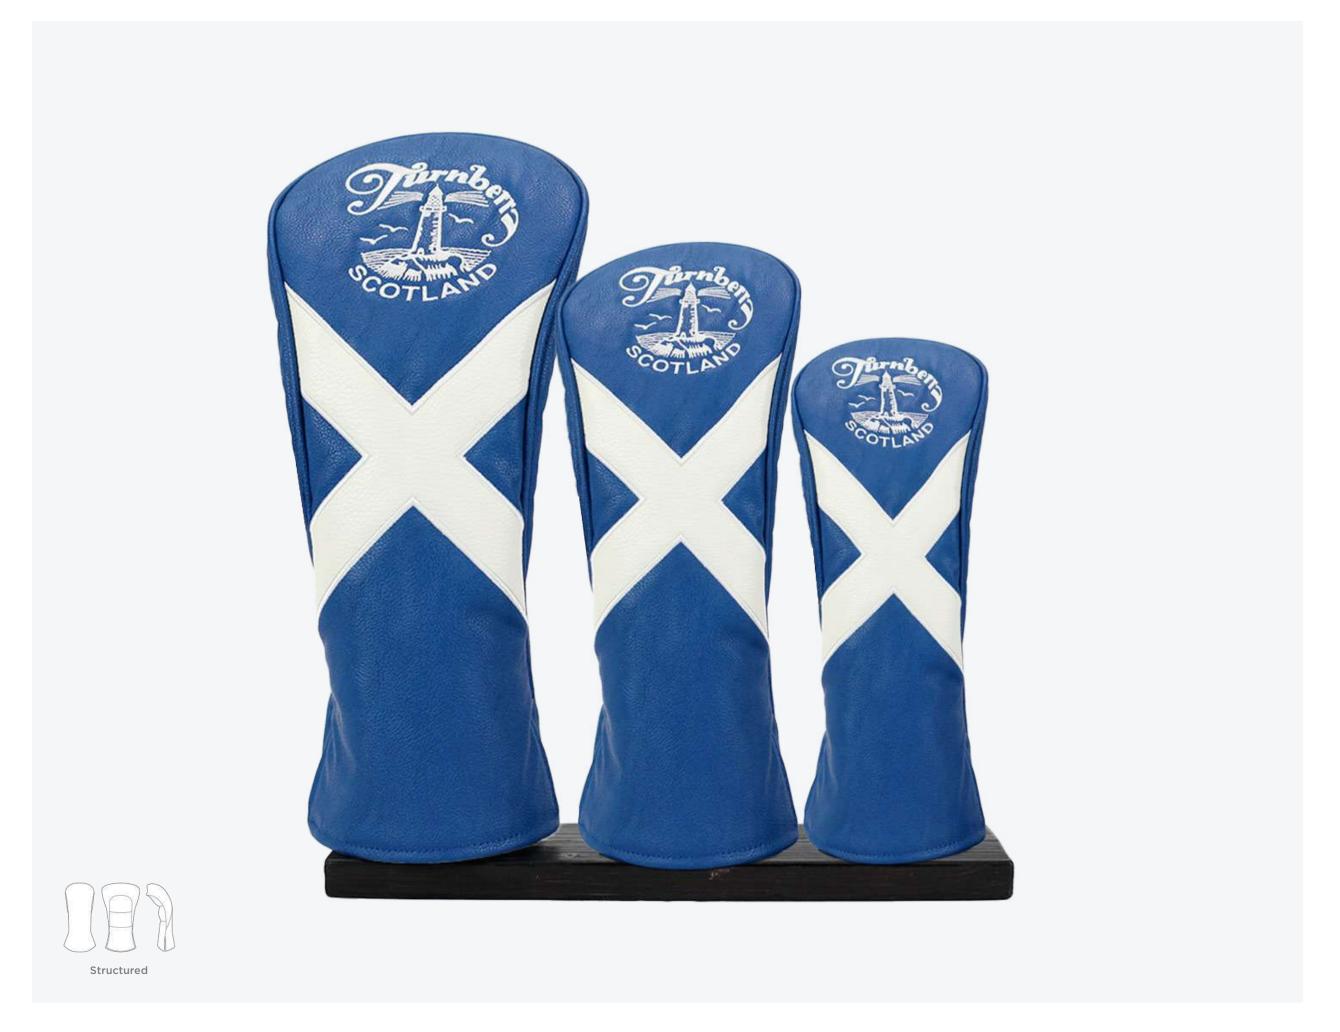

## The Saltire

An homage to the home of golf. High quality leatherette adorned with a saltire cross.

Available in Driver, Fairway, Hybrid, all Putter shapes & Alignment stick covers

Colours: Custom: