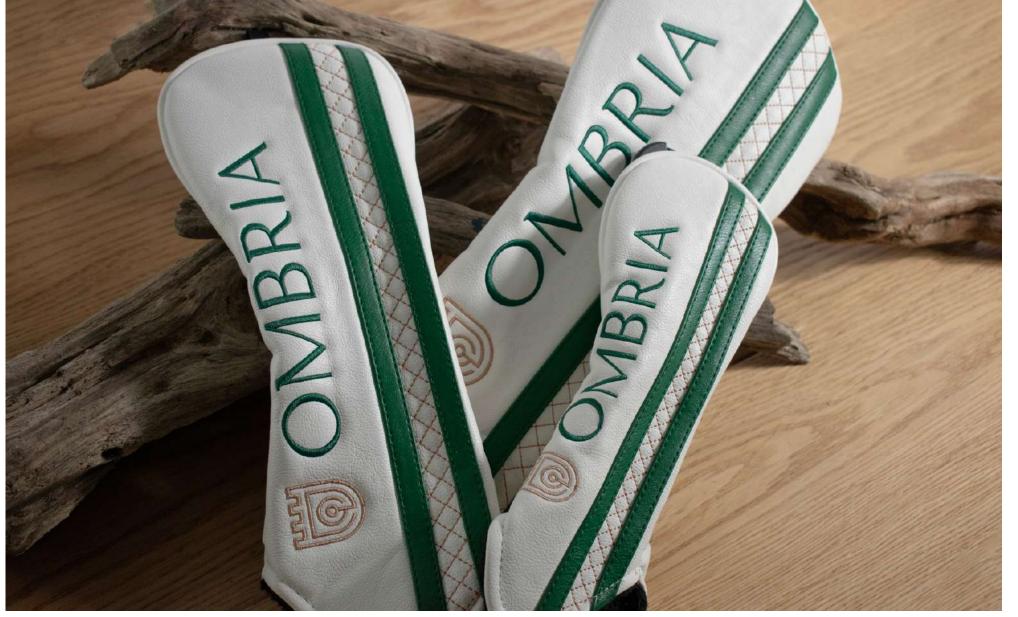

## The Ombria

Vertical striped design, with contrast stitching between each vertical.

Available in Driver, Fairway, Hybrid, all Putter shapes & Alignment stick covers

Colours: Custom: •