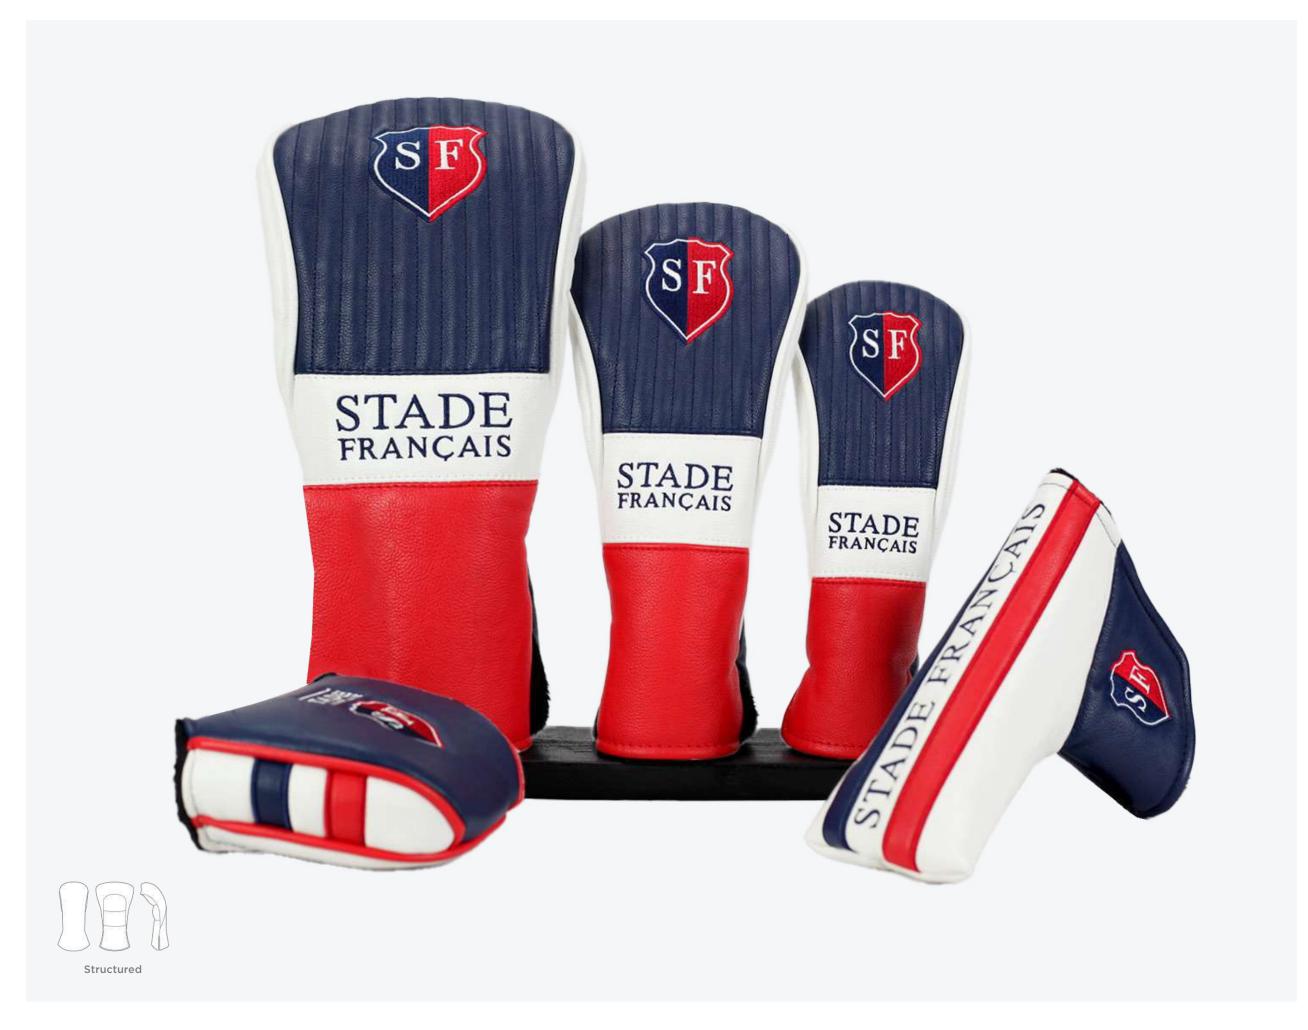

#### **Putter Covers**

Available in all of the designs shown above. Sizes, Traditional, Mallet & Spider Mallet.

Colours: Custom:

MOQ: 20pcs Per Size & Style

## Alignment Stick Covers

Available in all of the designs shown above. Fits most alignment stick covers.

Colours: Custom: