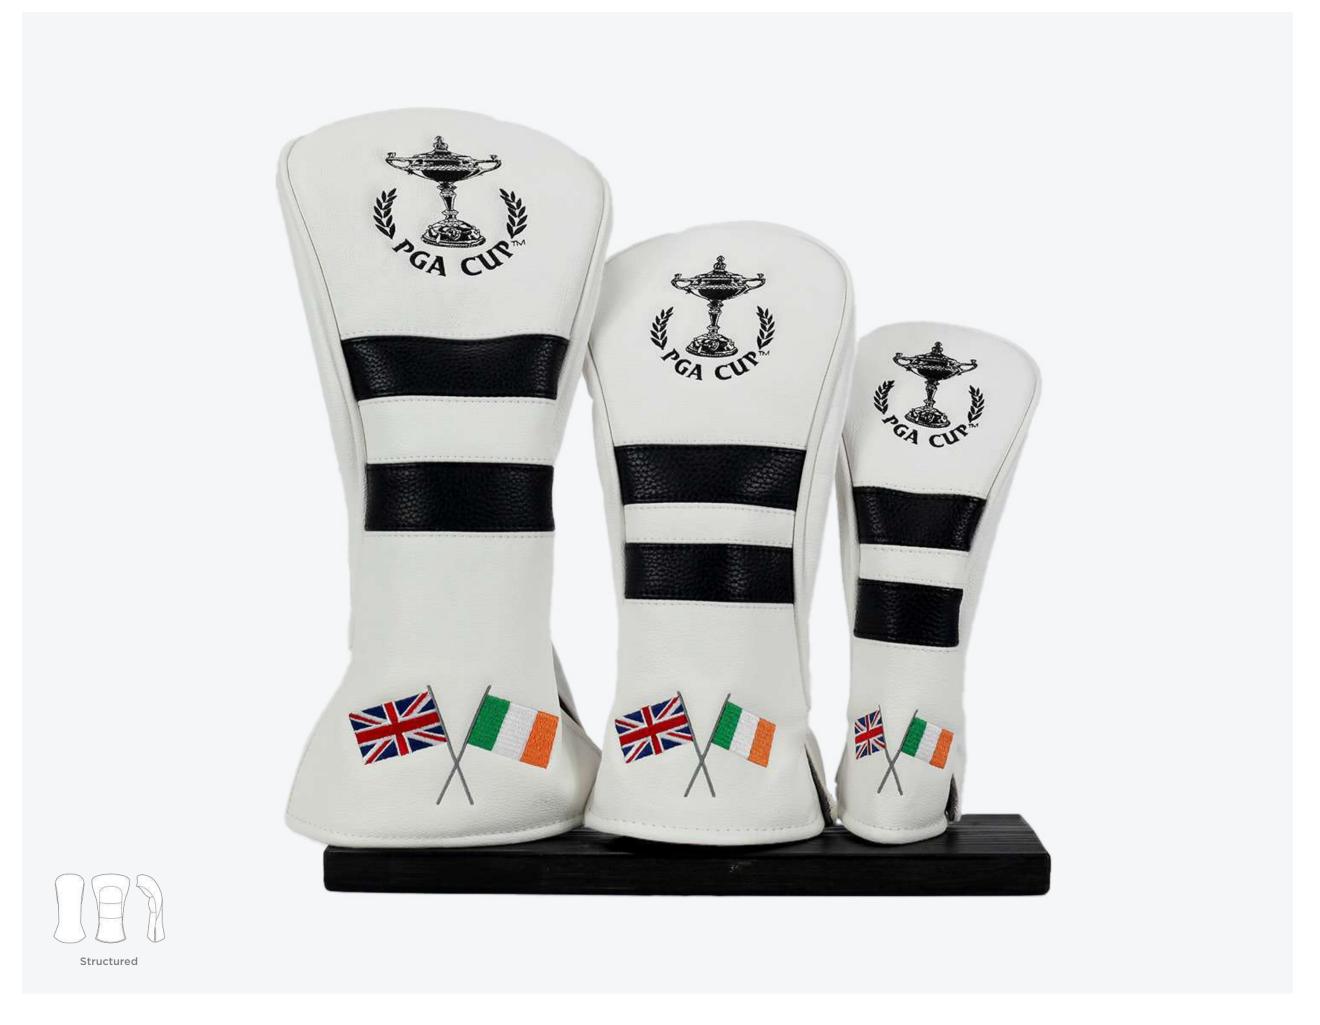

#### The National

With a quilted upper panel and horizontal panels below great for showcasing any national pride.

Available in Driver, Fairway, Hybrid, all Putter shapes & Alignment stick covers

Colours: Custom: •