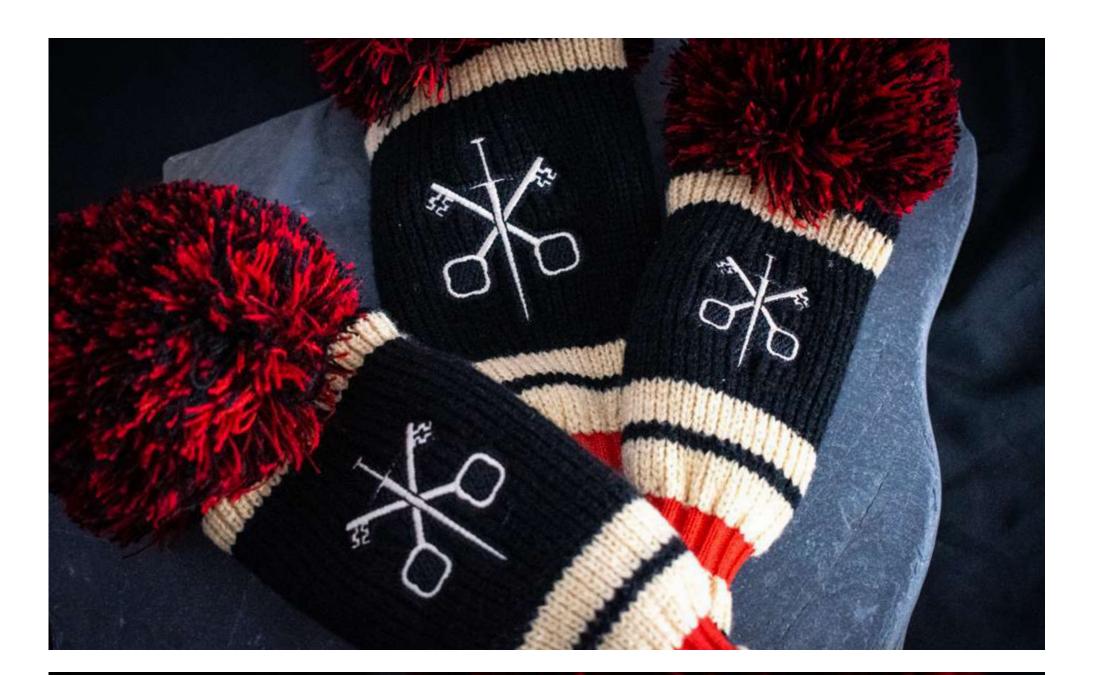

## The Hulencourt

A heritage design with striped detail & dual club branding.

Available in Driver, Fairway & Hybrid.