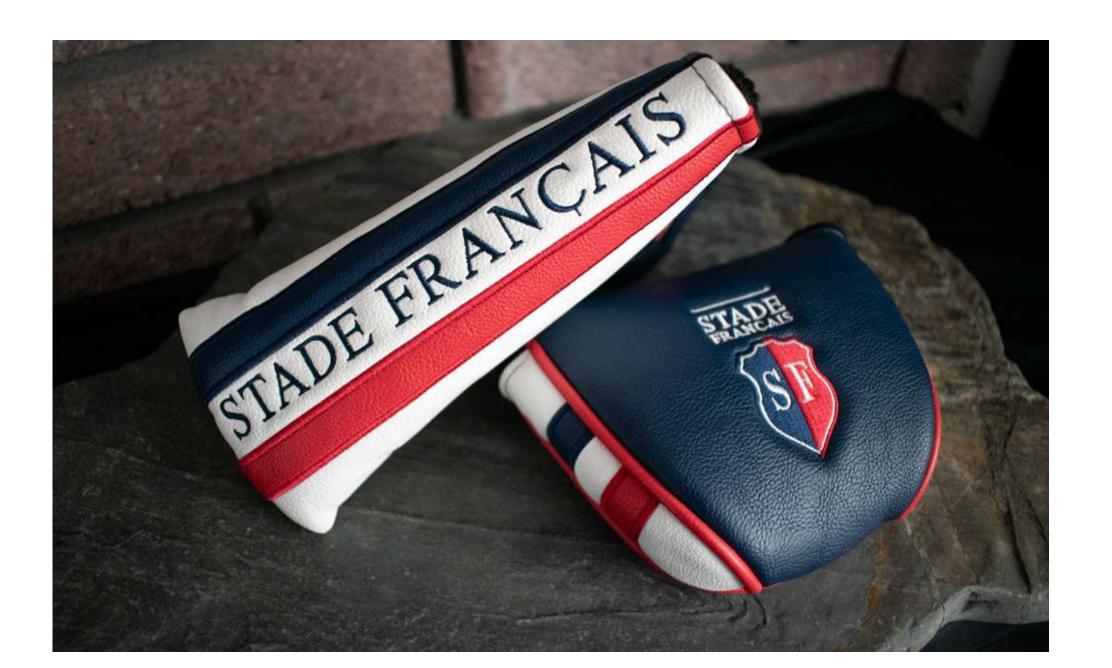

#### **Putter Covers**

Available in all of the designs shown above. Sizes, Traditional, Mallet & Spider Mallet.

Colours: Custom:

MOQ: 20pcs Per Size & Style

## Alignment Stick Covers

Available in all of the designs shown above. Fits most alignment stick covers.

Colours: Custom: