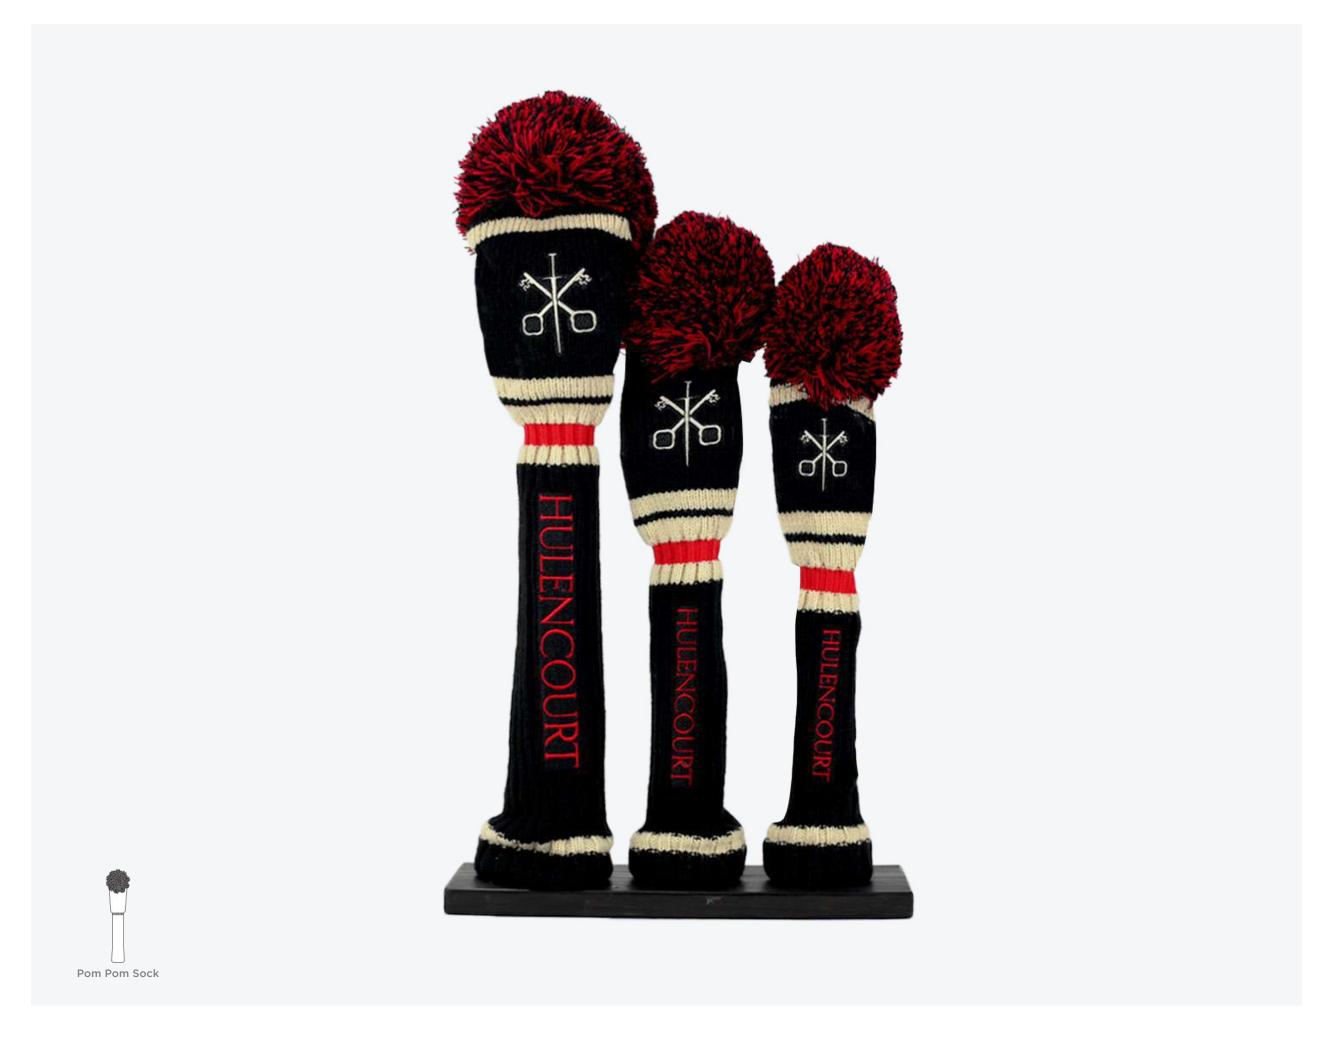

## The Hulencourt

A heritage design with striped detail & dual club branding.

Available in Driver, Fairway & Hybrid.