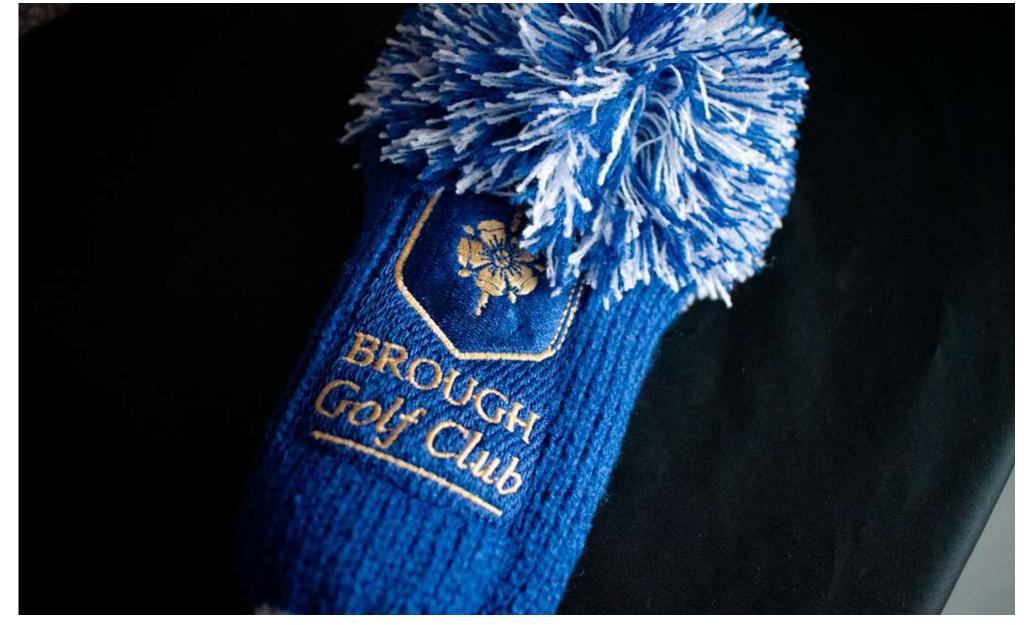

# The Brough Minimal clean sock design with dual branding with

clubs established date adorning the sock.

Available in Driver, Fairway & Hybrid.