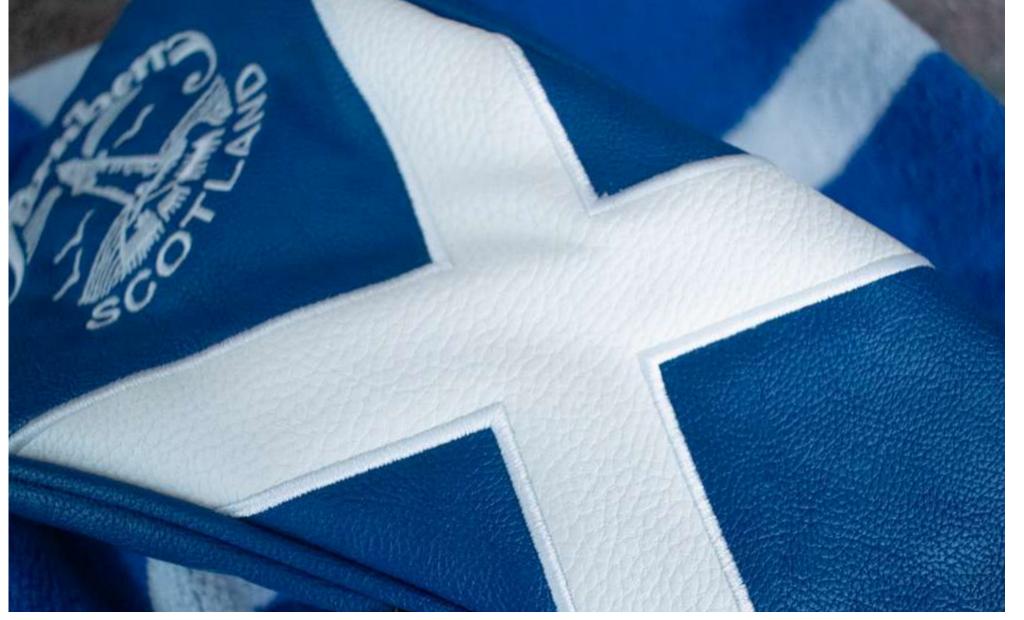

## The Saltire

An homage to the home of golf. High quality leatherette adorned with a saltire cross.

Available in Driver, Fairway, Hybrid, all Putter shapes & Alignment stick covers

Colours: Custom: