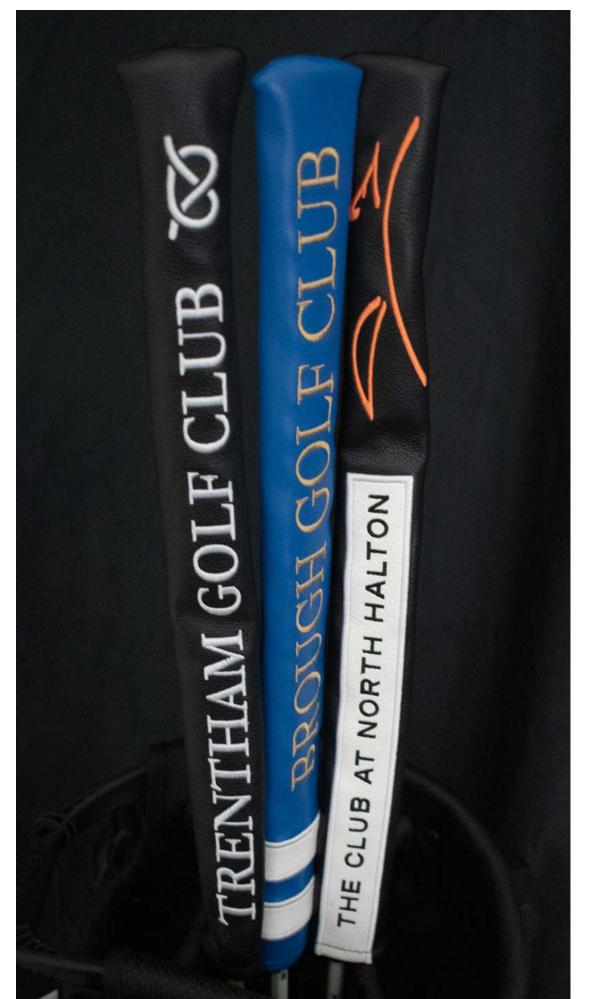

# The Brough Minimal clean sock design with dual branding with

clubs established date adorning the sock.

Available in Driver, Fairway & Hybrid.

## Alignment Stick Covers

Available in all of the designs shown above. Fits most alignment stick covers.

Colours: Custom: