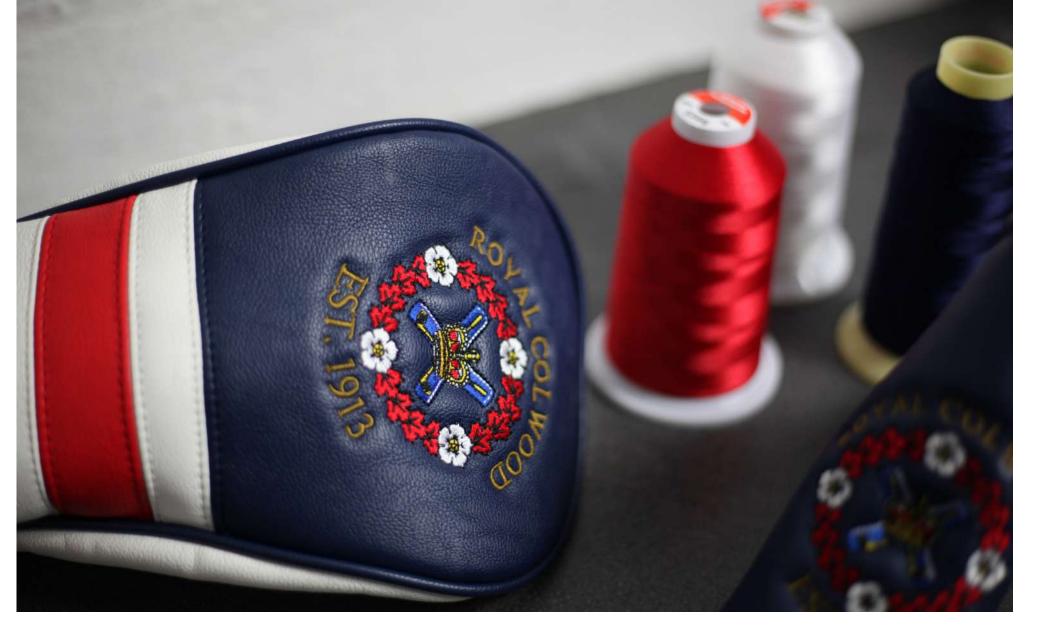

# The Royal Colwood Striped paneled design with a solid background

with two branding locations.

Available in Driver, Fairway, Hybrid, all Putter shapes & Alignment stick covers

Colours: Custom: 🜖