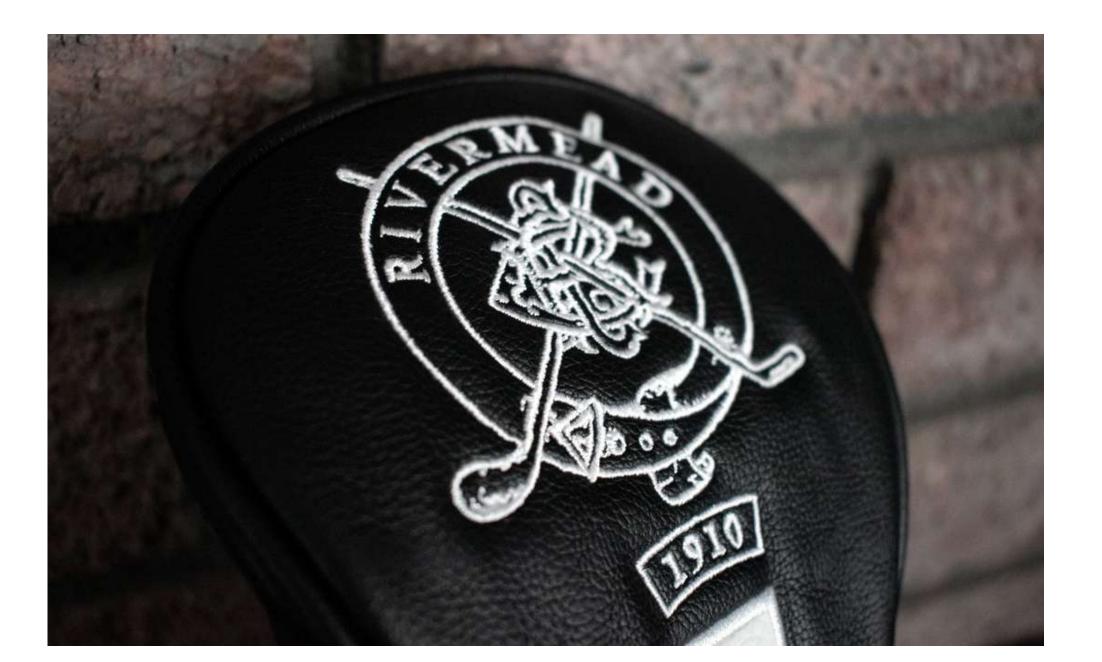

#### The Rivermead

An homage to the home of golf. High quality leatherette adorned with a saltire cross.

Available in Driver, Fairway, Hybrid, all Putter shapes & Alignment stick covers

Colours: Custom: •