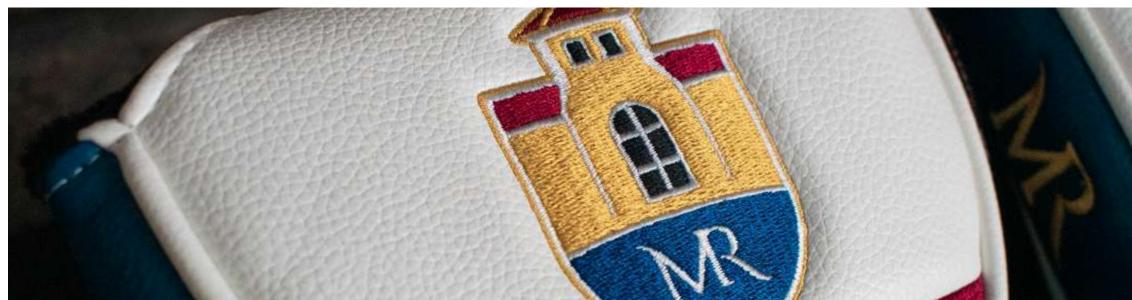

#### The Monte Rei

A diamond harlequin design with duel embroidered logos.

Available in Driver, Fairway, Hybrid, all Putter shapes & Alignment stick covers

Colours: Custom: