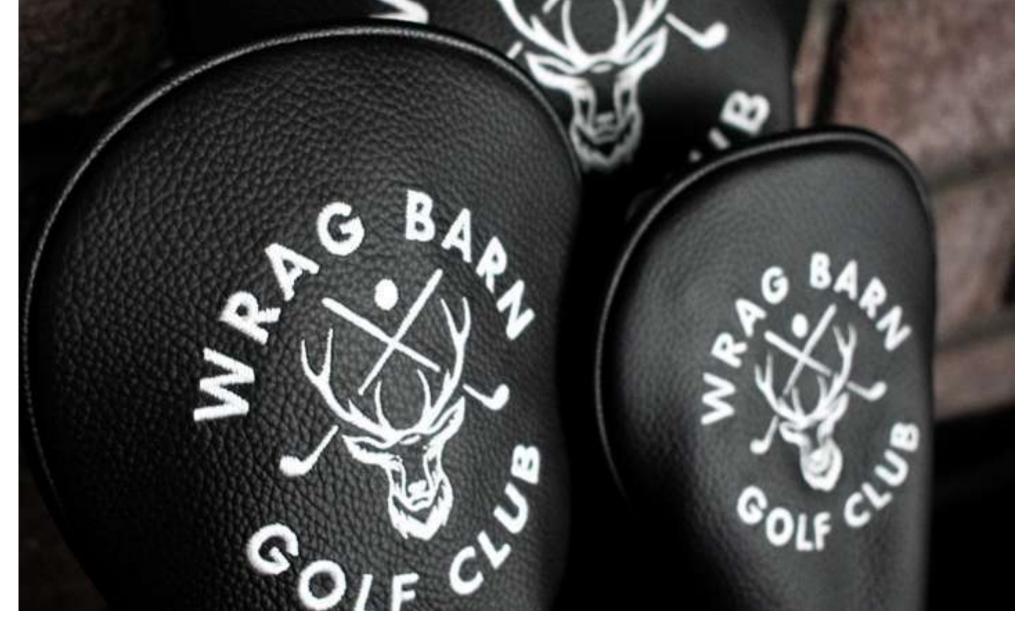

# The Wrag Barn A classic clean head cover using high quality

leatherette.

Available in Driver, Fairway, Hybrid, all Putter shapes & Alignment stick covers