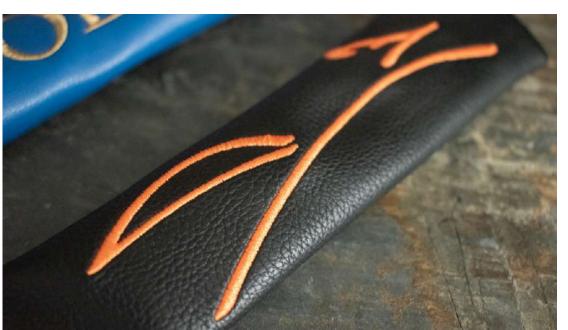

# The Brough Minimal clean sock design with dual branding with

clubs established date adorning the sock.

Available in Driver, Fairway & Hybrid.