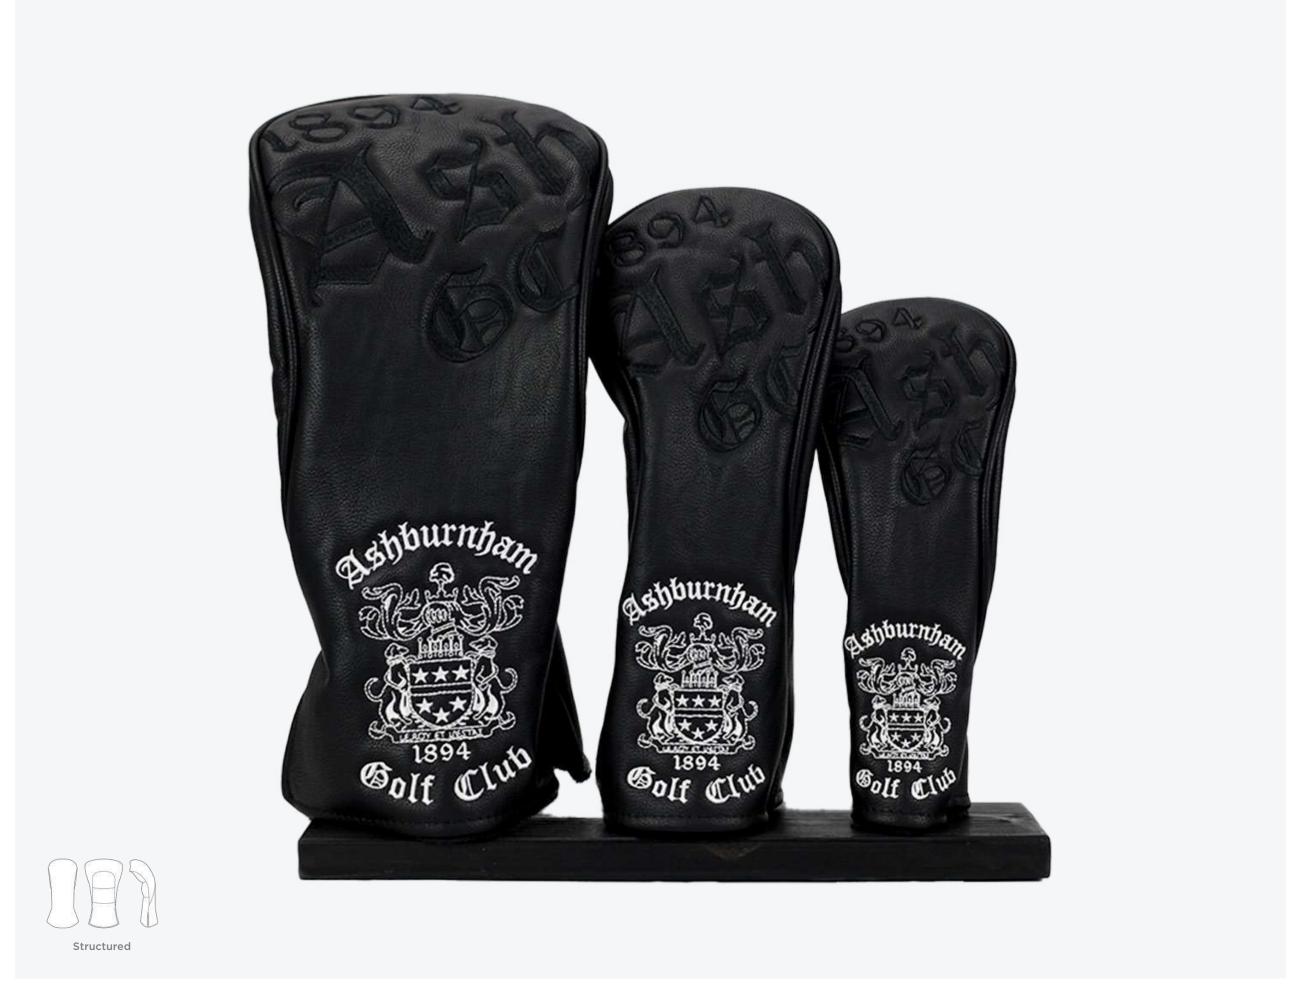

#### The Ashburnham

A large tonal logo place at the top of the head cover with club branding at the base.

Available in Driver, Fairway, Hybrid, all Putter shapes & Alignment stick covers