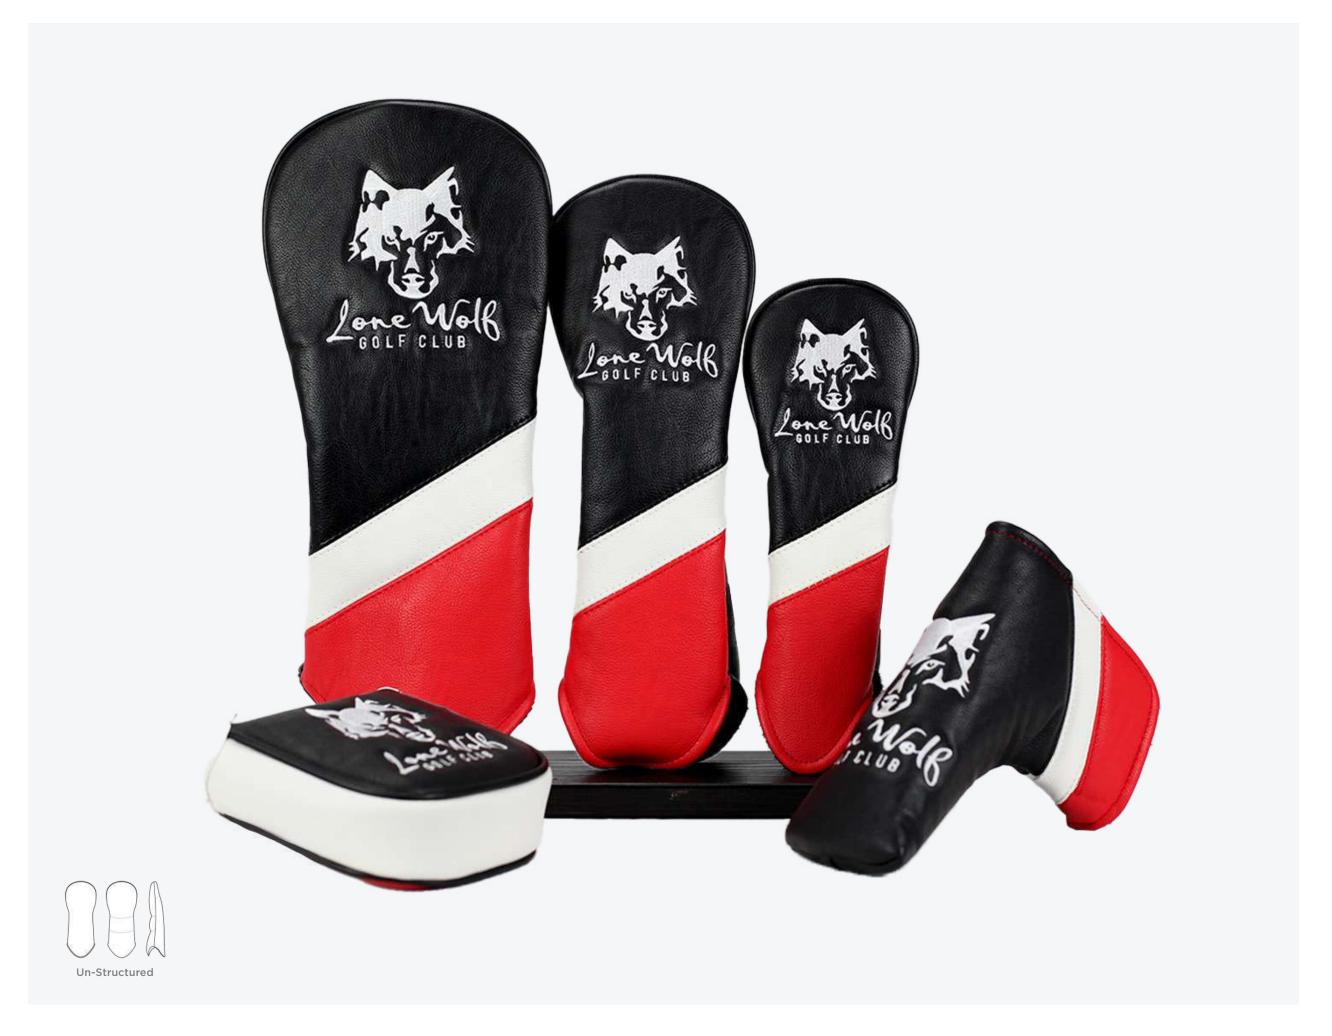

## The Lone Wolf

Angled horizontal panelled leather detail, with an embroidered logo.

Available in Driver, Fairway, Hybrid, all Putter shapes & Alignment stick covers

Colours: Custom: