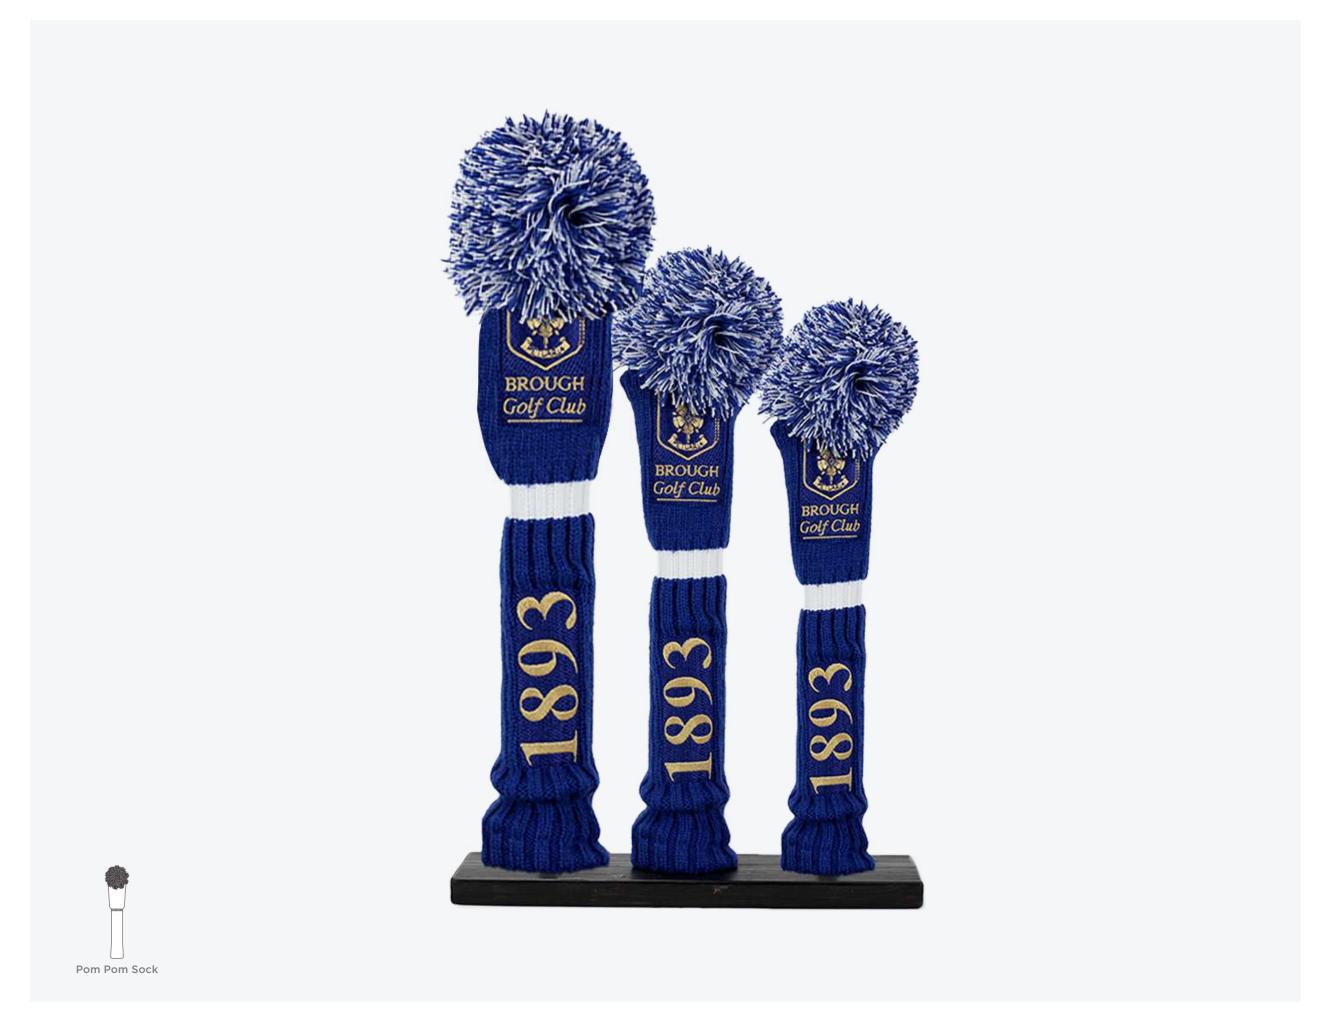

# The Brough Minimal clean sock design with dual branding with

clubs established date adorning the sock.

Available in Driver, Fairway & Hybrid.