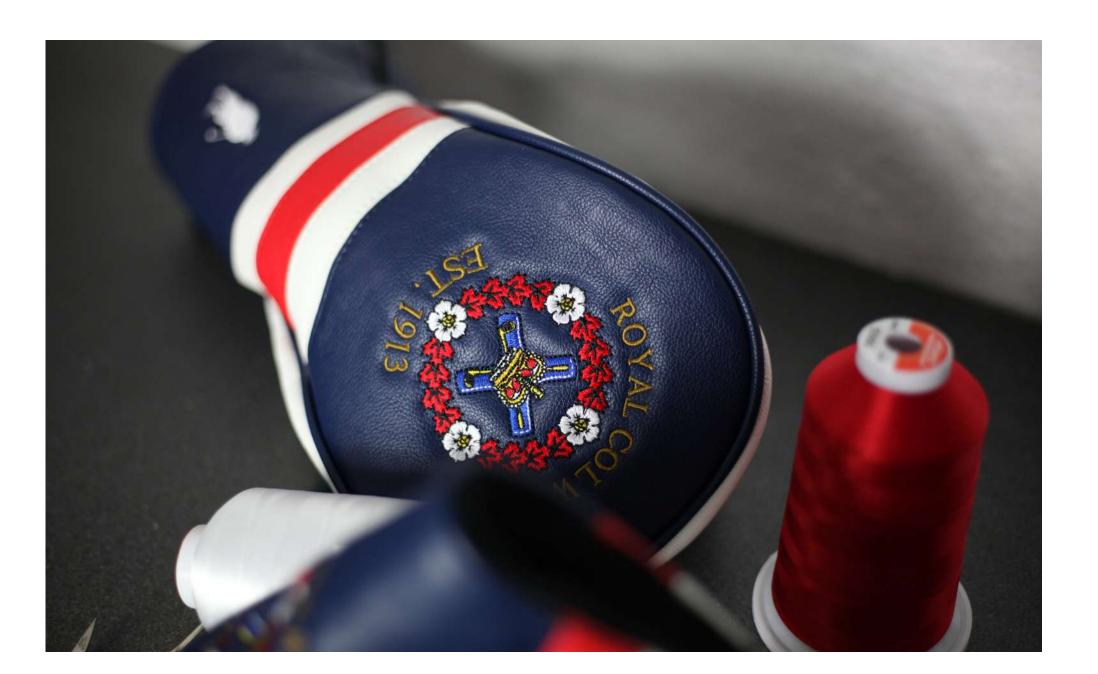

# The Royal Colwood Striped paneled design with a solid background

with two branding locations.

Available in Driver, Fairway, Hybrid, all Putter shapes & Alignment stick covers

Colours: Custom: 🜖