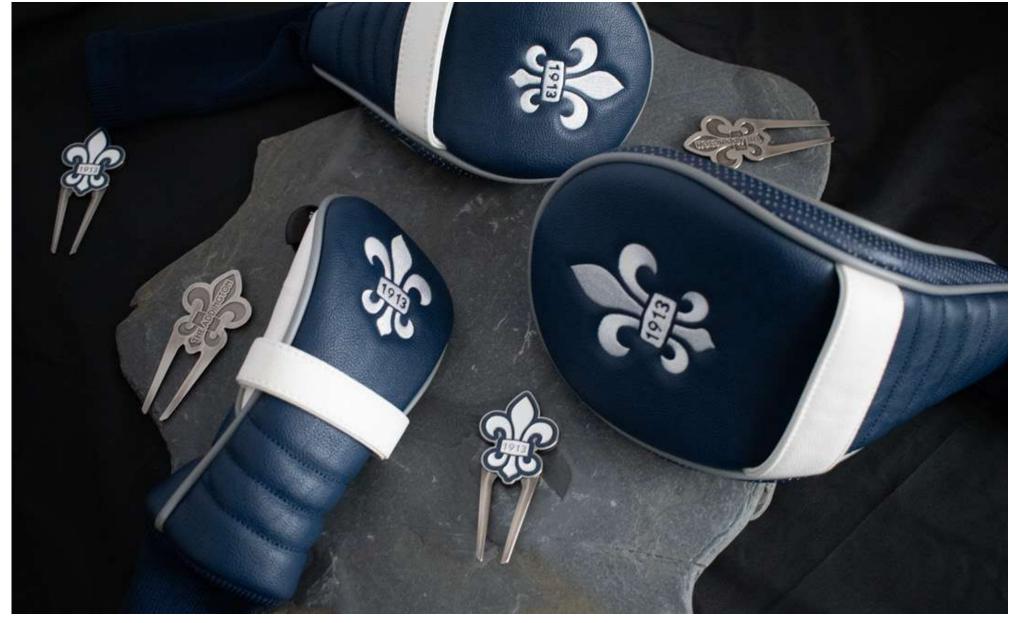

#### The Rivermead

An homage to the home of golf. High quality leatherette adorned with a saltire cross.

Available in Driver, Fairway, Hybrid, all Putter shapes & Alignment stick covers

Colours: Custom: •