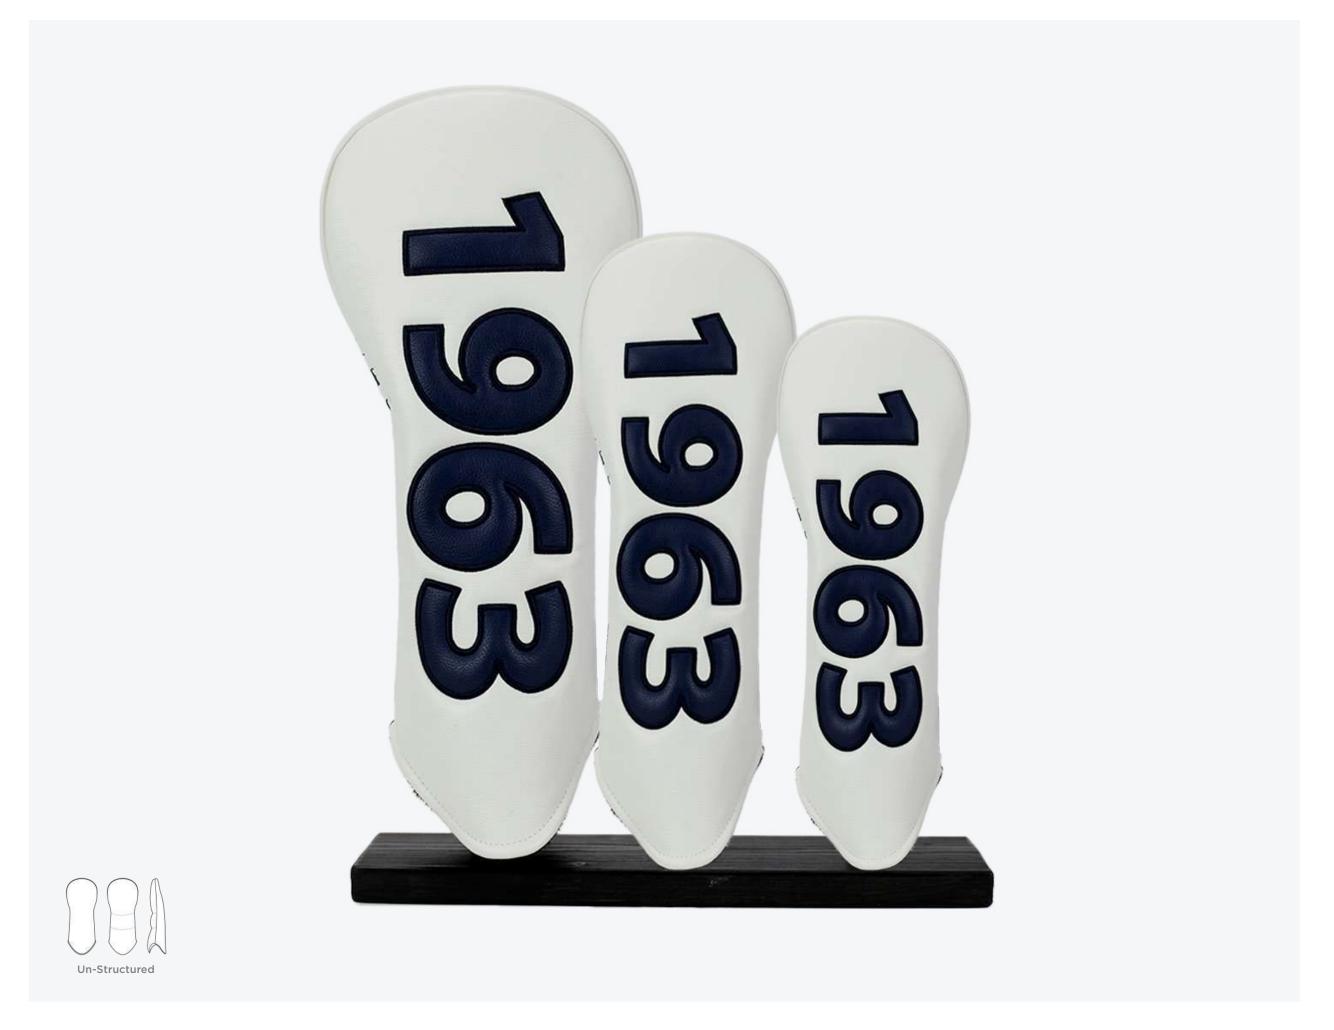

# The Brough Minimal clean sock design with dual branding with

clubs established date adorning the sock.

Available in Driver, Fairway & Hybrid.