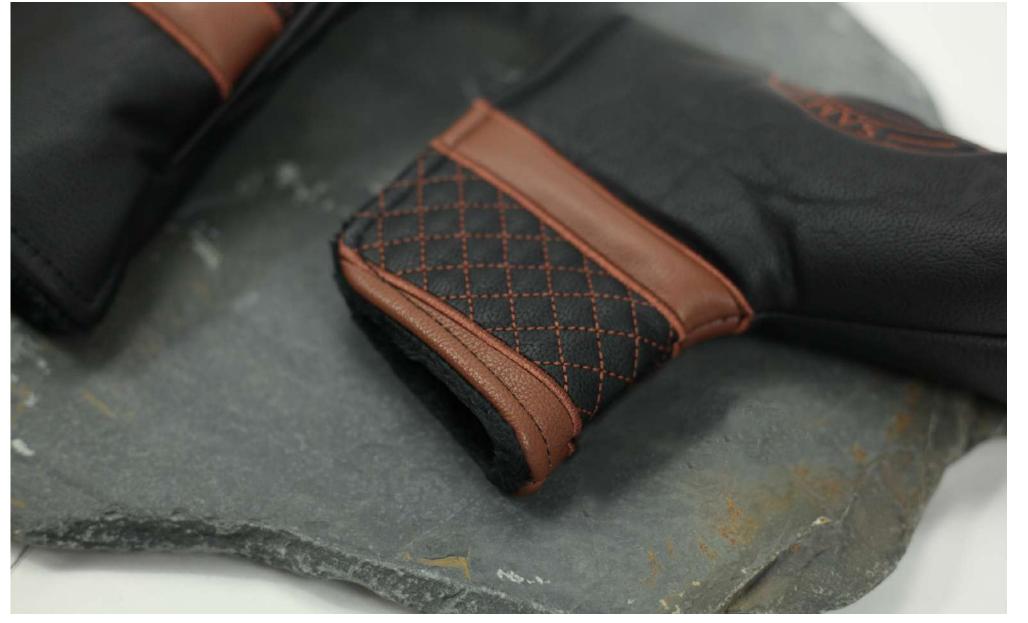

#### The Canons Brook

Vertical patched leather detail, with an all over print on the reverse.

Available in Driver, Fairway, Hybrid, all Putter shapes & Alignment stick covers

Colours: Custom: •