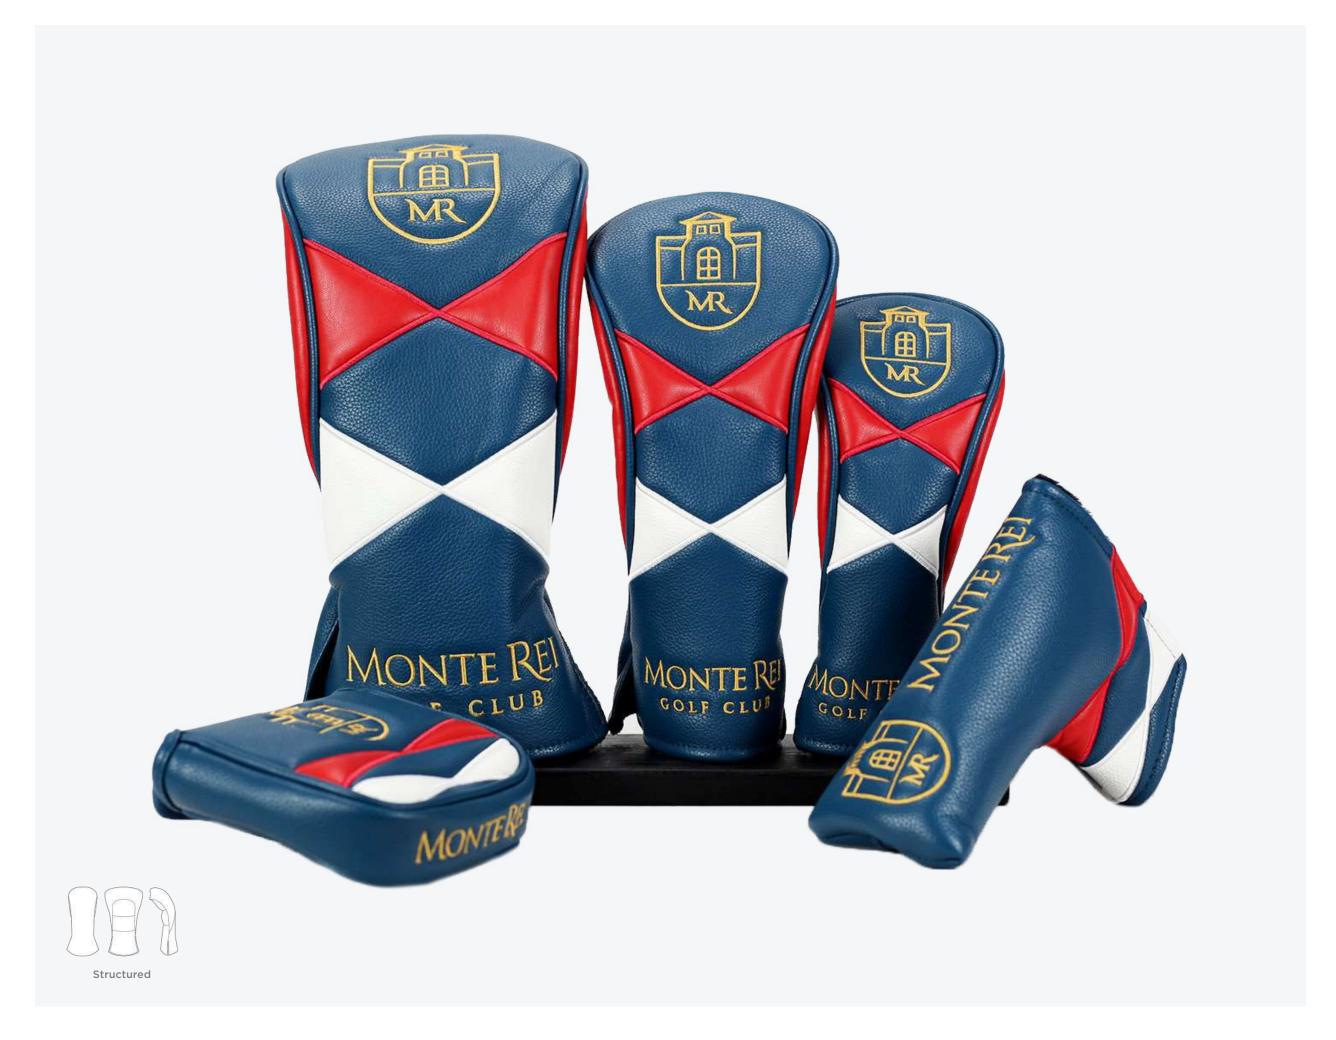

#### The Monte Rei

A diamond harlequin design with duel embroidered logos.

Available in Driver, Fairway, Hybrid, all Putter shapes & Alignment stick covers

Colours: Custom: