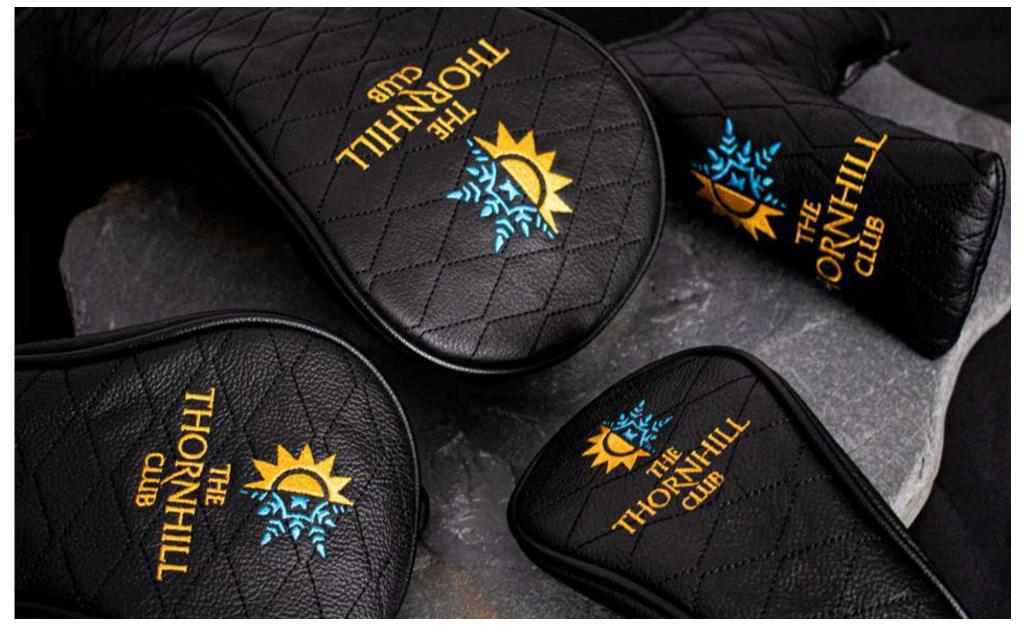

## The Thornhill

A classic clean head cover using high quality leatherette with contemporary stitched pattern.

Available in Driver, Fairway, Hybrid, all Putter shapes & Alignment stick covers

Colours: Custom: