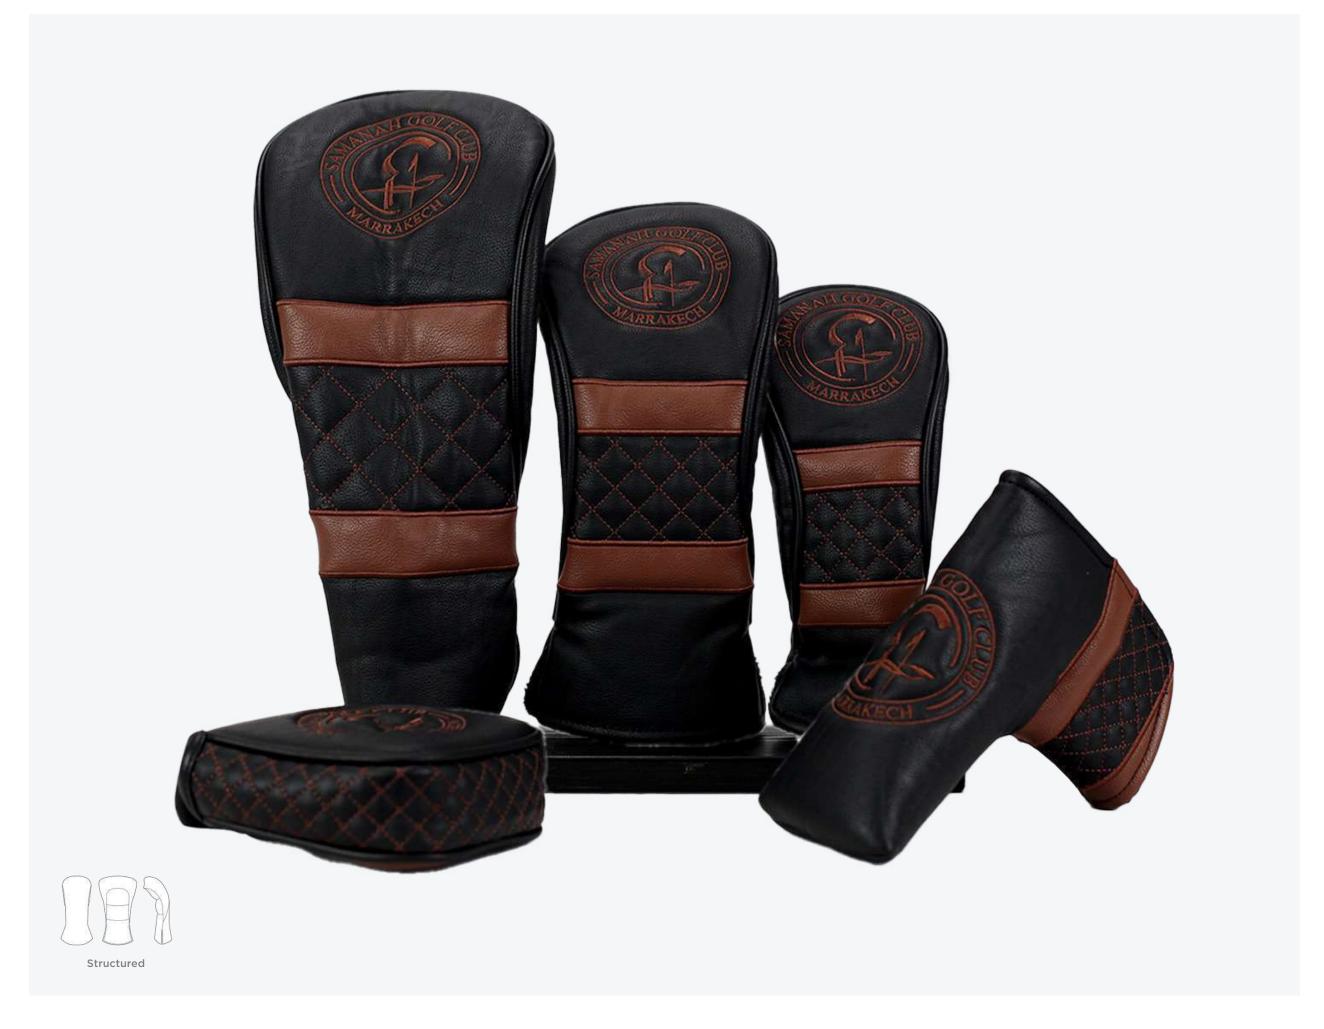

## The Samanah

High quality paneled leatherette design with a quality stitched detail between two panels.

Available in Driver, Fairway, Hybrid, all Putter shapes & Alignment stick covers

Colours: Custom: