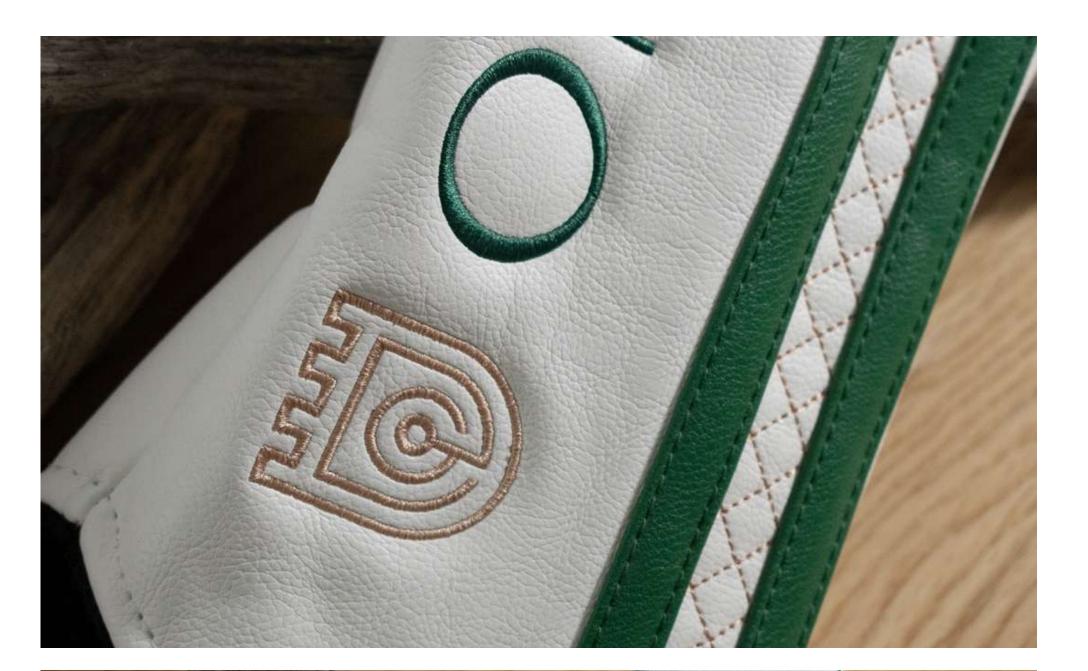

## The Ombria

Vertical striped design, with contrast stitching between each vertical.

Available in Driver, Fairway, Hybrid, all Putter shapes & Alignment stick covers

Colours: Custom: •