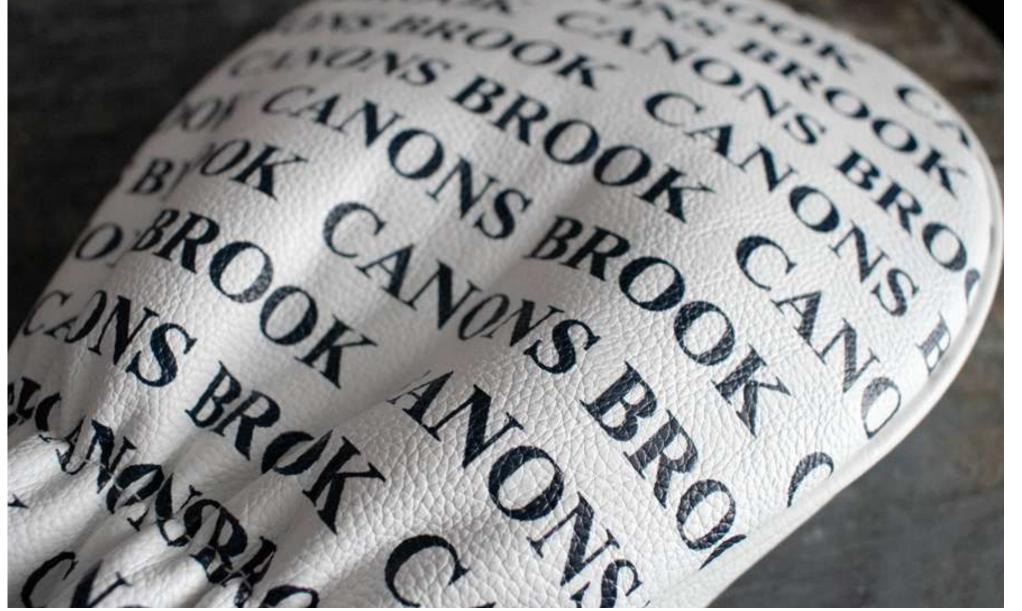

#### The Canons Brook

Vertical patched leather detail, with an all over print on the reverse.

Available in Driver, Fairway, Hybrid, all Putter shapes & Alignment stick covers

Colours: Custom: •