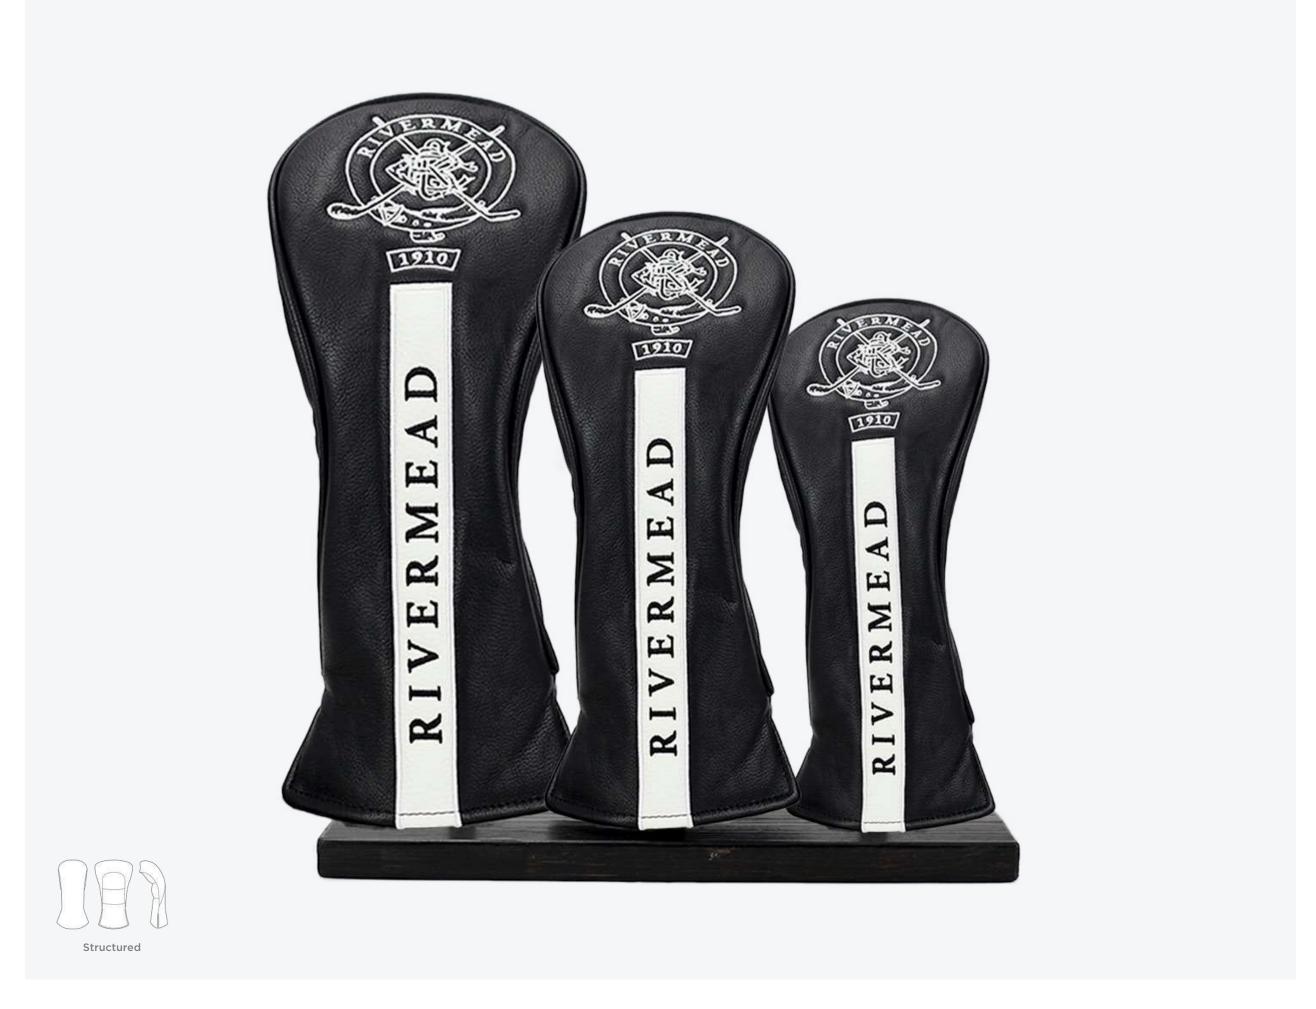

#### The Rivermead

An homage to the home of golf. High quality leatherette adorned with a saltire cross.

Available in Driver, Fairway, Hybrid, all Putter shapes & Alignment stick covers

Colours: Custom: •