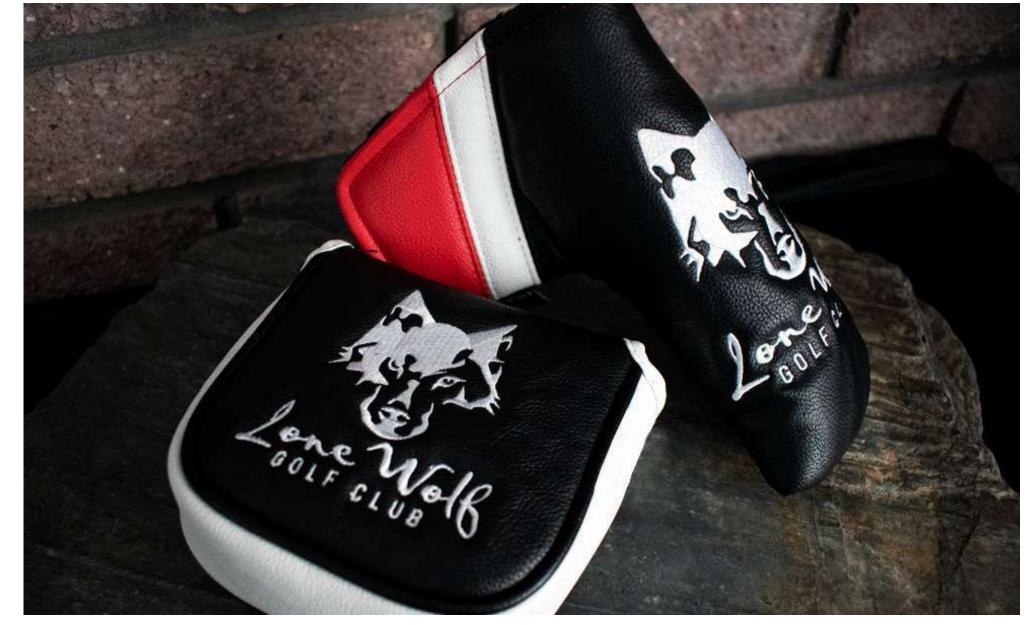

## The Lone Wolf

Angled horizontal panelled leather detail, with an embroidered logo.

Available in Driver, Fairway, Hybrid, all Putter shapes & Alignment stick covers

Colours: Custom: