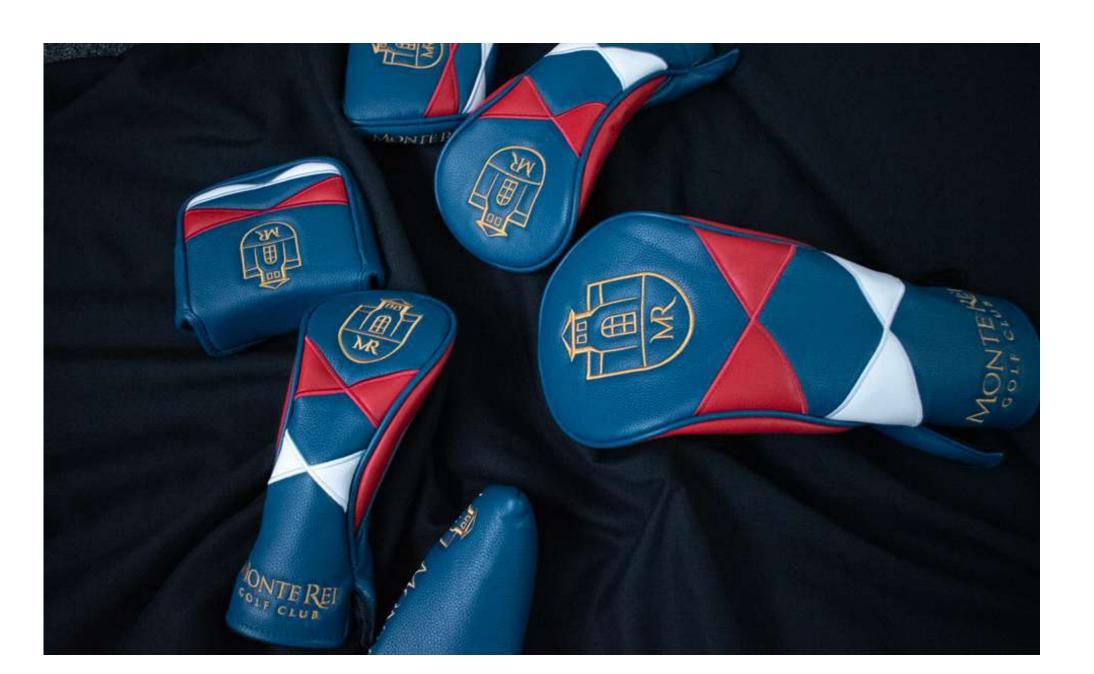

#### The Monte Rei

A diamond harlequin design with duel embroidered logos.

Available in Driver, Fairway, Hybrid, all Putter shapes & Alignment stick covers

Colours: Custom: