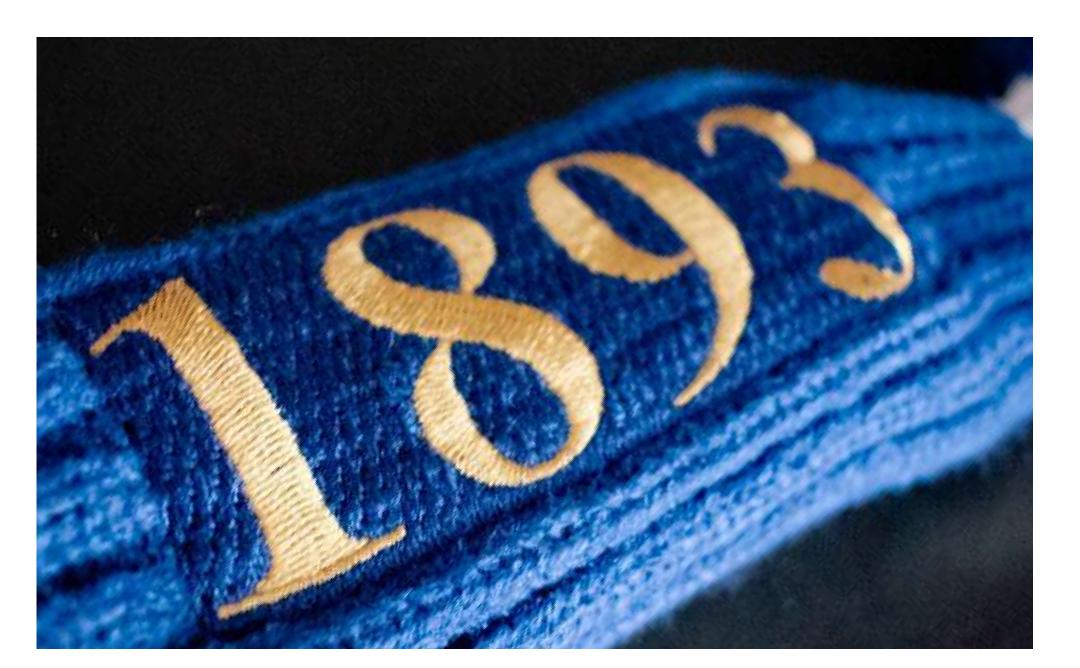

# The Brough Minimal clean sock design with dual branding with

clubs established date adorning the sock.

Available in Driver, Fairway & Hybrid.